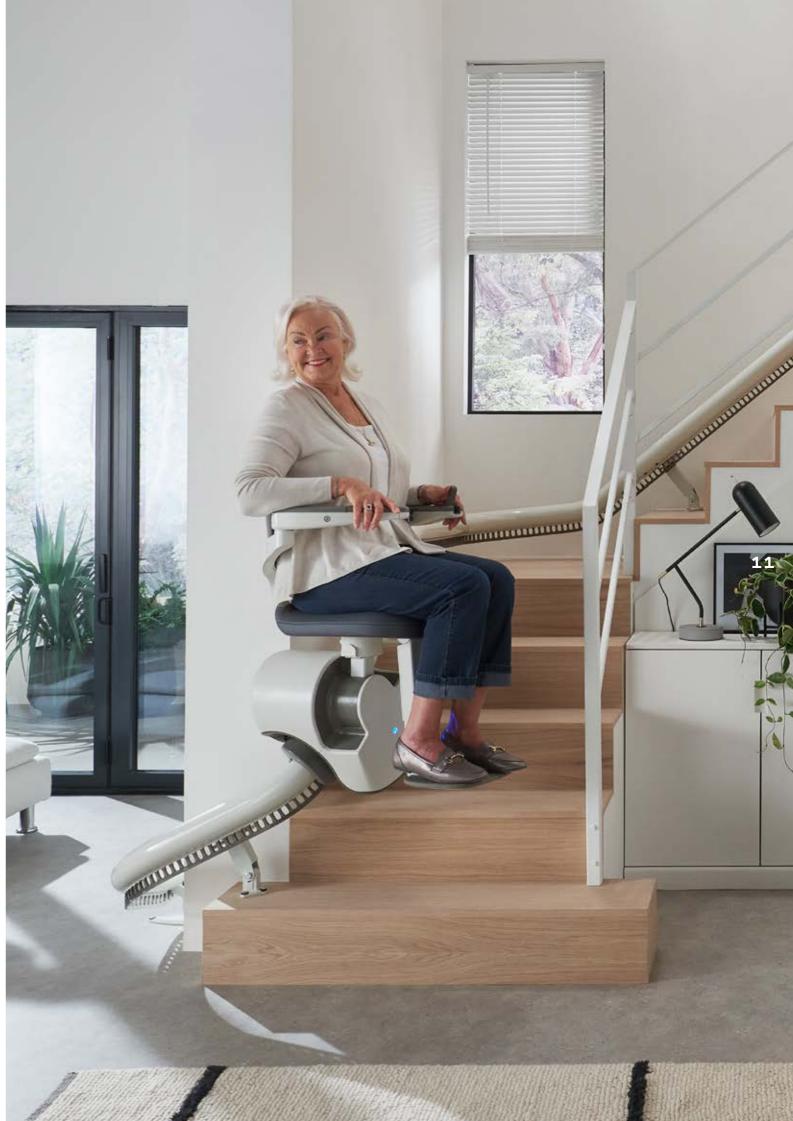

Designed for seamless movement, the Flow X provides outstanding levels of comfort, confidence and craftsmanship.

Our most space-conscious stairlift, Flow X is designed to blend into your home effortlessly. Flow X is fitted onto your staircase and not your wall, allowing it to be installed quickly and efficiently, with minimum disruption to your home.

A COMBINATION OF INNOVATION AND FUNCTIONALITY, FLOW X IS OUR MOST COMPLETE SINGLE RAIL CURVED STAIRLIFT

#### COMFORT

The Flow X redefines premium comfort. It offers ergonomic and innovative features, all detailed with you in mind. The backrest and padded seat are specifically designed with a gentle recline which, combined with its heightadjustable seat and footrest, promote a natural, comfortable seating position, tailored to you.

#### CONFIDENCE

The Flow X stairlift is designed and tested to the highest standards (Machinery Directive 2006/42/EC and EN 81-40), to give full confidence as you move around your home.

Flow X's innovative armrests provide several key benefits. They have an ergonomically-tapered form, designed to give you extra support both when standing and sitting. And thanks to the unique open-access armrest position, transferring to a stairlift has never been easier. Lastly, the smart detection device in the armrests prevents movement when the armrests are not in the correct position, providing full peace of mind.

During travel, Flow X's one-handed operation seatbelt and wraparound armrests keep you secure throughout. And rest easy as the colour-coded indicator lights put you in control, so you always know that your lift is working correctly.

## CRAFTSMANSHIP

Flow X is our most complete curved stairlift. It has been designed to blend innovation with an inspiring contemporary design by Pearson Lloyd.

When you choose the craftsmanship of Flow X, you ensure a superior fit for you and your home. You receive a sleek, contemporary lift with options tailored to you, with all mechanical elements elegantly kept out of sight. You benefit from our most compact lift, with our most generous, comfortable seating design. Enjoy a smooth and safe ride, as our ASL technology keeps Flow X perfectly level while it rotates during travel, ideal for staircases as narrow as 610mm.