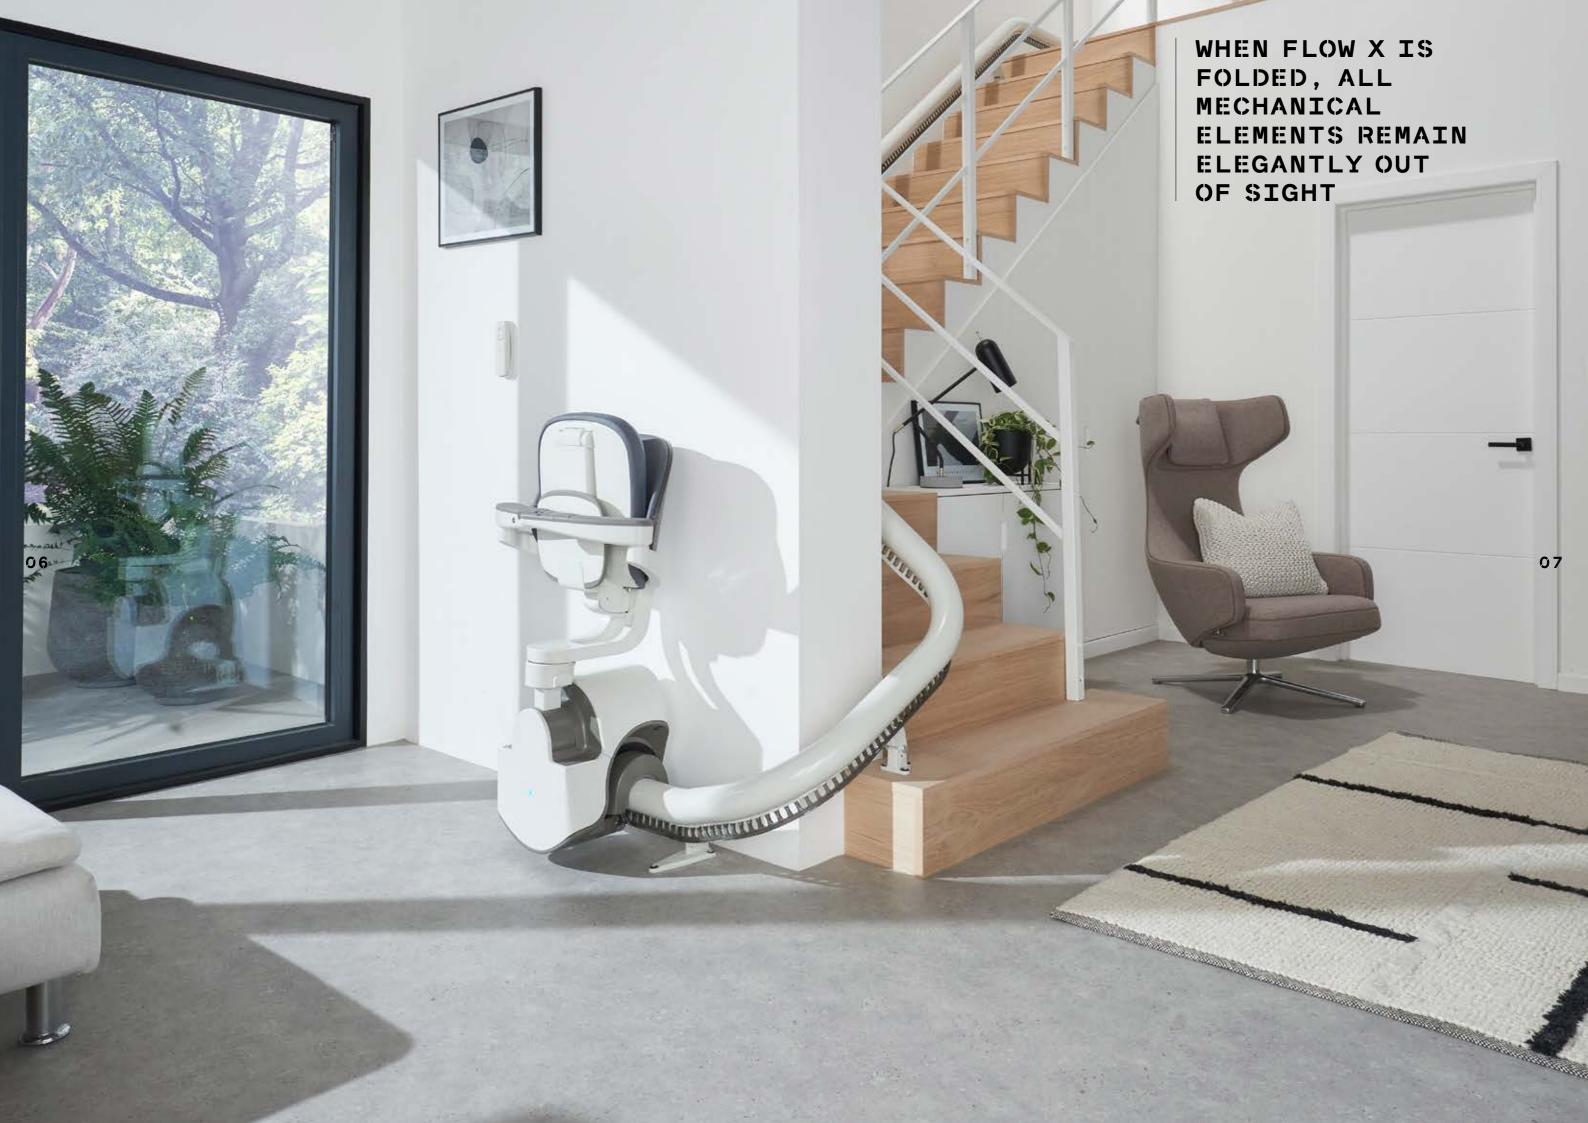

Designed for seamless movement, the Flow X provides outstanding levels of comfort, confidence and craftsmanship.

Our most space-conscious stairlift, Flow X is designed to blend into your home effortlessly. Flow X is fitted onto your staircase and not your wall, allowing it to be installed quickly and efficiently, with minimum disruption to your home.

## CRAFTSMANSHIP

Flow X is our most complete curved stairlift. It has been designed to blend innovation with an inspiring contemporary design by Pearson Lloyd.

When you choose the craftsmanship of Flow X, you ensure a superior fit for you and your home. You receive a sleek, contemporary lift with options tailored to you, with all mechanical elements elegantly kept out of sight. You benefit from our most compact lift, with our most generous, comfortable seating design. Enjoy a smooth and safe ride, as our ASL technology keeps Flow X perfectly level while it rotates during travel, ideal for staircases as narrow as 610mm.

Flow X is manufactured using the very latest technology and can be installed on any type of staircase. Our Advanced Swivel and Levelling technology (ASL) allows it to be fitted on staircases as narrow as 610mm. This feature, unique to Flow X, enables your stairlift to rotate while in motion, making it one of the most versatile stairlifts in the world.