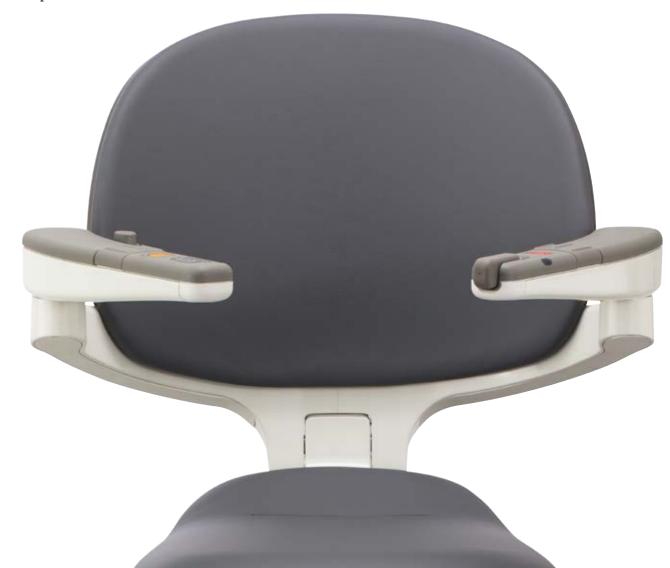

#### CONFIDENCE

The Flow X stairlift is designed and tested to the highest standards (Machinery Directive 2006/42/EC and EN 81-40), to give full confidence as you move around your home.

Flow X's innovative armrests provide several key benefits. They have an ergonomically-tapered form, designed to give you extra support both when standing and sitting. And thanks to the unique open-access armrest position, transferring to a stairlift has never been easier. Lastly, the smart detection device in the armrests prevents movement when the armrests are not in the correct position, providing full peace of mind.

During travel, Flow X's one-handed operation seatbelt and wraparound armrests keep you secure throughout. And rest easy as the colour-coded indicator lights put you in control, so you always know that your lift is working correctly.