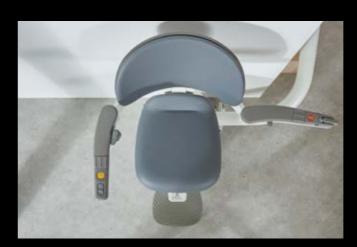

Designed for effortless living, Flow X is available with complete automatic folding at the push of a button. This unique feature allows Flow X to do the work so that you can sit comfortably and enjoy its benefits from start to finish.

# CALL DEVICE

Stay connected with friends and family with up to three different telephone numbers contactable directly from your stairlift.

15

Using a stairlift has never been easier with Flow X's complete automatic unfolding, at the push of a button. A unique feature only available with Flow X.

Choose between a fully automatic folding seat, automatic folding footrest or our innovative manual-folding version. The seamless movement of the manual folding is supported by an integrated gas spring that is discreetly hidden within the seat.