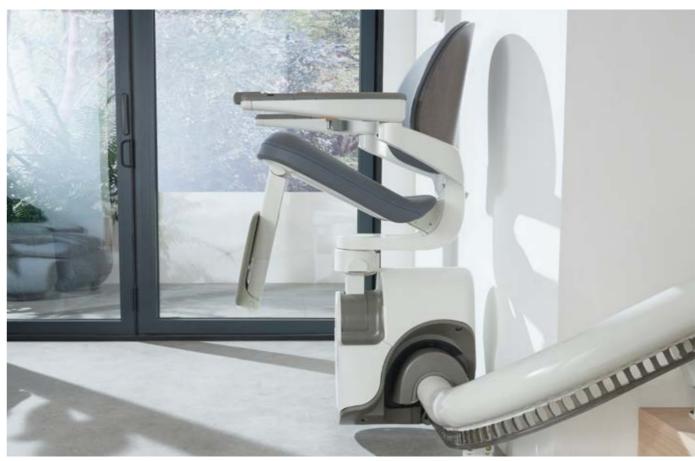

## CRAFTSMANSHIP

Flow X is our most complete curved stairlift. It has been designed to blend innovation with an inspiring contemporary design by Pearson Lloyd.

When you choose the craftsmanship of Flow X, you ensure a superior fit for you and your home. You receive a sleek, contemporary lift with options tailored to you, with all mechanical elements elegantly kept out of sight. You benefit from our most compact lift, with our most generous, comfortable seating design. Enjoy a smooth and safe ride, as our ASL technology keeps Flow X perfectly level while it rotates during travel, ideal for staircases as narrow as 610mm.

Flow X is manufactured using the very latest technology and can be installed on any type of staircase. Our Advanced Swivel and Levelling technology (ASL) allows it to be fitted on staircases as narrow as 610mm. This feature, unique to Flow X, enables your stairlift to rotate while in motion, making it one of the most versatile stairlifts in the world.

05

Our unique ASL technology enables the Flow X stairlift to rotate and stay perfectly level while in motion. By rotating during travel, you're always in the safest and most comfortable position.

The seat is always in the correct position to get on and off safely.

Unique technology that can only be found with Flow X.

Your well-being is important to us – when you choose ASL technology, the footrest swivels with the seat ensuring your legs and feet remain in a natural and comfortable position, relieving any additional strain on your joints.