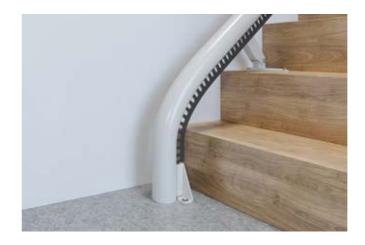

# Standard Drop Nose

The standard drop nose is the perfect solution if there is an obstruction, such as a door near to the bottom of the stairs. The drop nose requires just 175mm of space from the bottom step.

#### Vertical 'Short-Start' Drop Nose

Where space is even tighter at the bottom, the 'short-start' drop nose can be installed, needing only 100mm of space from the bottom step.