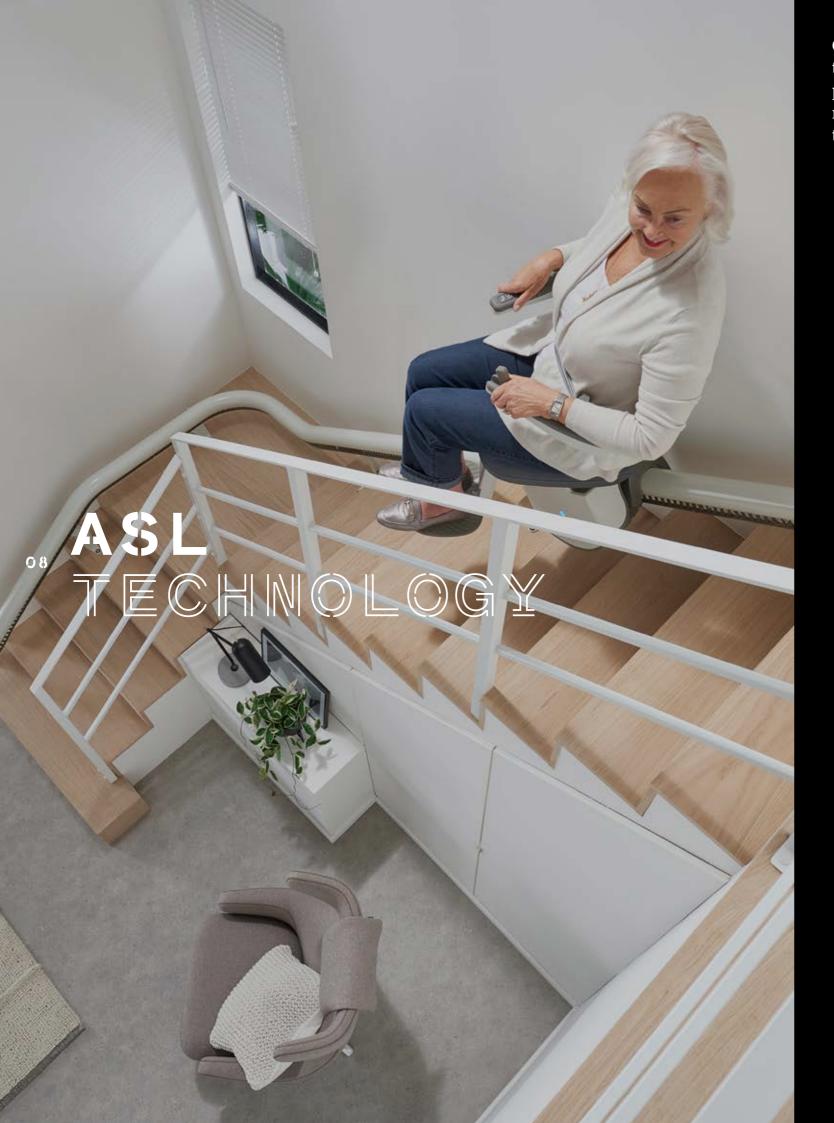

## CRAFTSMANSHIP

Flow X is our most complete curved stairlift. It has been designed to blend innovation with an inspiring contemporary design by Pearson Lloyd.

When you choose the craftsmanship of Flow X, you ensure a superior fit for you and your home. You receive a sleek, contemporary lift with options tailored to you, with all mechanical elements elegantly kept out of sight. You benefit from our most compact lift, with our most generous, comfortable seating design. Enjoy a smooth and safe ride, as our ASL technology keeps Flow X perfectly level while it rotates during travel, ideal for staircases as narrow as 610mm.

Flow X is manufactured using the very latest technology and can be installed on any type of staircase. Our Advanced Swivel and Levelling technology (ASL) allows it to be fitted on staircases as narrow as 610mm. This feature, unique to Flow X, enables your stairlift to rotate while in motion, making it one of the most versatile stairlifts in the world.

05

Our unique ASL technology enables the Flow X stairlift to rotate and stay perfectly level while in motion. By rotating during travel, you're always in the safest and most comfortable position.

The seat is always in the correct position to get on and off safely.