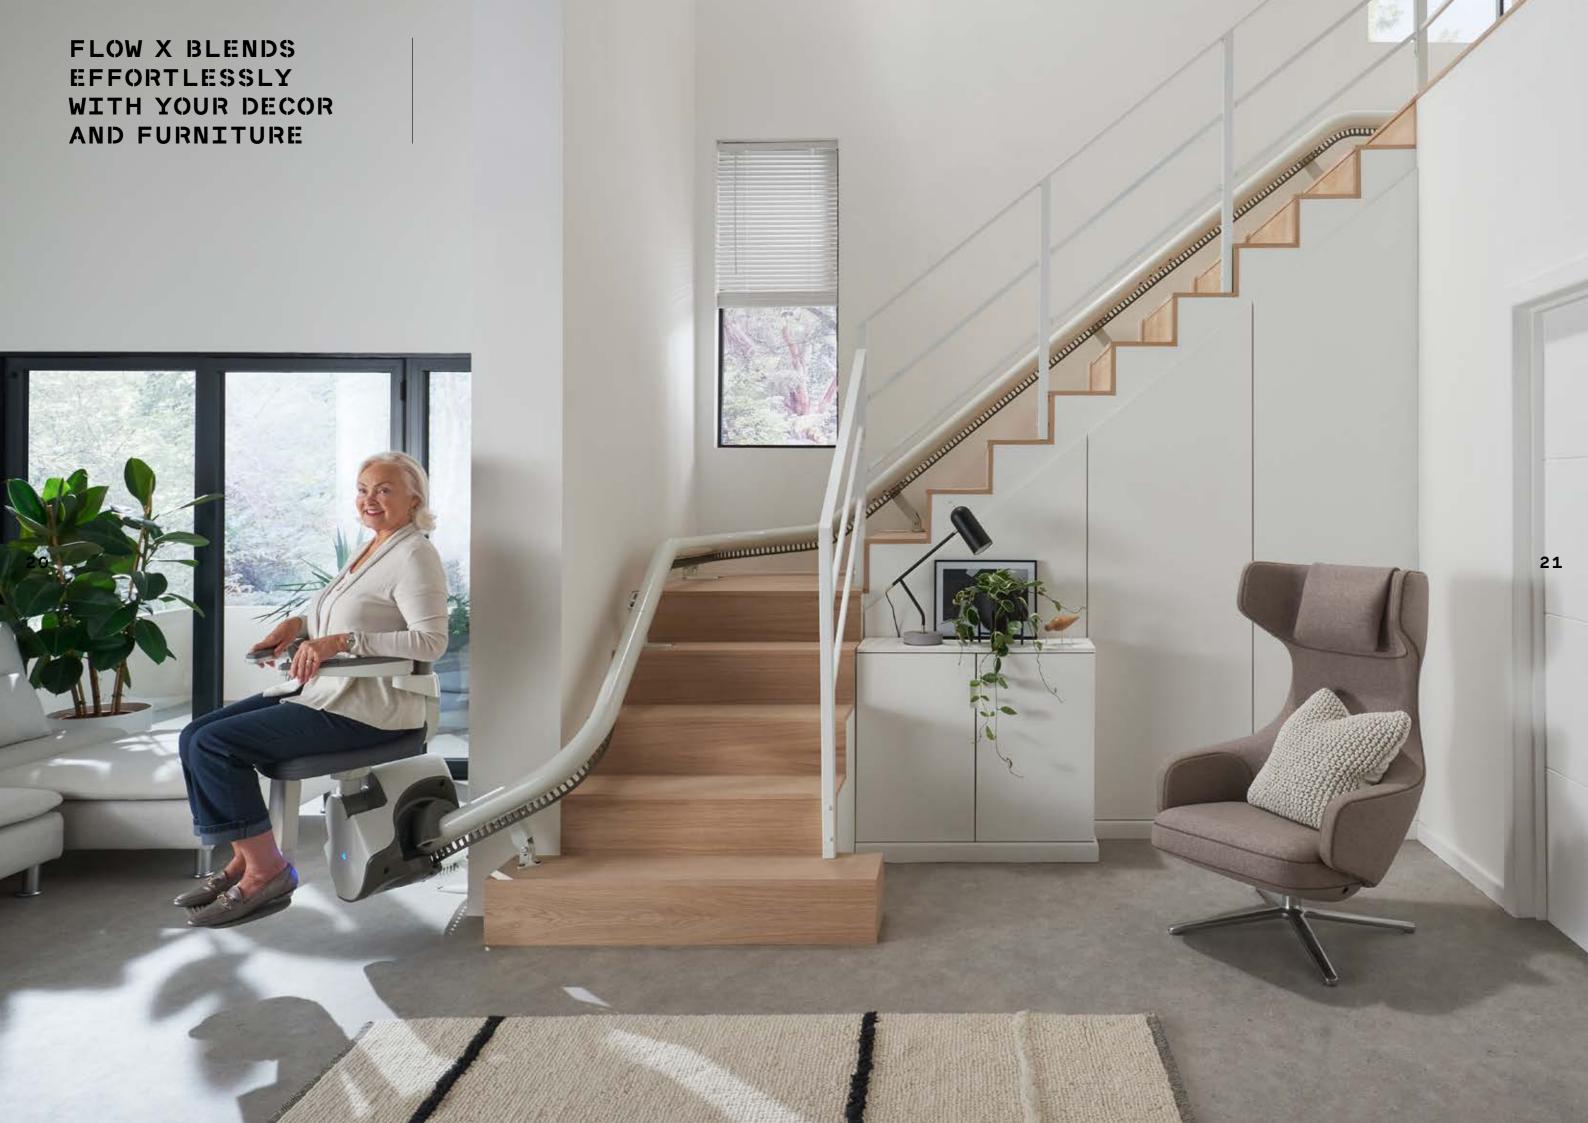

Designed for seamless movement, the Flow X provides outstanding levels of comfort, confidence and craftsmanship.

Our most space-conscious stairlift, Flow X is designed to blend into your home effortlessly. Flow X is fitted onto your staircase and not your wall, allowing it to be installed quickly and efficiently, with minimum disruption to your home.

## CRAFTSMANSHIP

Flow X is our most complete curved stairlift. It has been designed to blend innovation with an inspiring contemporary design by Pearson Lloyd.

When you choose the craftsmanship of Flow X, you ensure a superior fit for you and your home. You receive a sleek, contemporary lift with options tailored to you, with all mechanical elements elegantly kept out of sight. You benefit from our most compact lift, with our most generous, comfortable seating design. Enjoy a smooth and safe ride, as our ASL technology keeps Flow X perfectly level while it rotates during travel, ideal for staircases as narrow as 610mm.

Flow X is manufactured using the very latest technology and can be installed on any type of staircase. Our Advanced Swivel and Levelling technology (ASL) allows it to be fitted on staircases as narrow as 610mm. This feature, unique to Flow X, enables your stairlift to rotate while in motion, making it one of the most versatile stairlifts in the world.