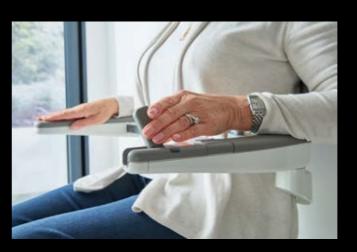

#### CONFIDENCE

The Flow X stairlift is designed and tested to the highest standards (Machinery Directive 2006/42/EC and EN 81-40), to give full confidence as you move around your home.

Flow X's innovative armrests provide several key benefits. They have an ergonomically-tapered form, designed to give you extra support both when standing and sitting. And thanks to the unique open-access armrest position, transferring to a stairlift has never been easier. Lastly, the smart detection device in the armrests prevents movement when the armrests are not in the correct position, providing full peace of mind.

During travel, Flow X's one-handed operation seatbelt and wraparound armrests keep you secure throughout. And rest easy as the colour-coded indicator lights put you in control, so you always know that your lift is working correctly.