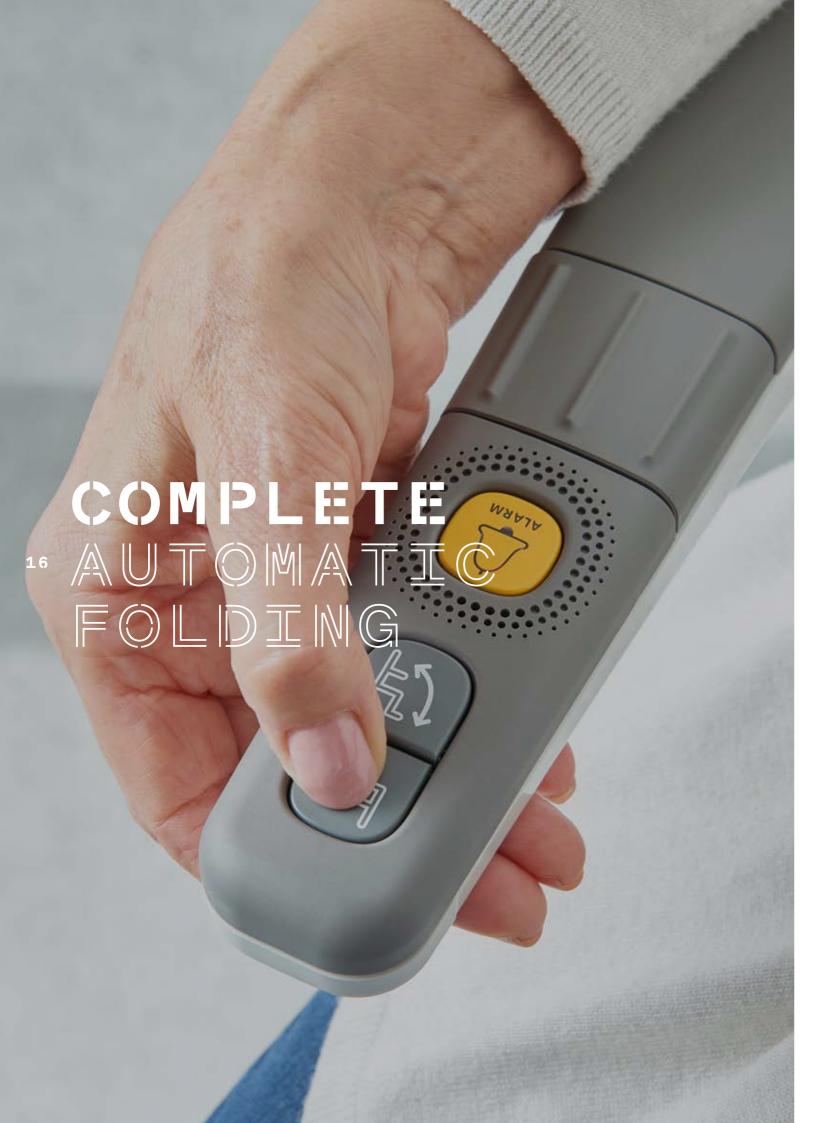

Designed for effortless living, Flow X is available with complete automatic folding at the push of a button. This unique feature allows Flow X to do the work so that you can sit comfortably and enjoy its benefits from start to finish.

# CALL DEVICE

Stay connected with friends and family with up to three different telephone numbers contactable directly from your stairlift.

15

Using a stairlift has never been easier with Flow X's complete automatic unfolding, at the push of a button. A unique feature only available with Flow X.

Choose between a fully automatic folding seat, automatic folding footrest or our innovative manual-folding version. The seamless movement of the manual folding is supported by an integrated gas spring that is discreetly hidden within the seat.