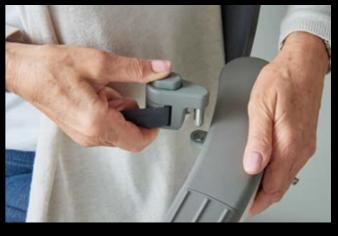

#### CONFIDENCE

The Flow X stairlift is designed and tested to the highest standards (Machinery Directive 2006/42/EC and EN 81-40), to give full confidence as you move around your home.

Flow X's innovative armrests provide several key benefits. They have an ergonomically-tapered form, designed to give you extra support both when standing and sitting. And thanks to the unique open-access armrest position, transferring to a stairlift has never been easier. Lastly, the smart detection device in the armrests prevents movement when the armrests are not in the correct position, providing full peace of mind.

During travel, Flow X's one-handed operation seatbelt and wraparound armrests keep you secure throughout. And rest easy as the colour-coded indicator lights put you in control, so you always know that your lift is working correctly.