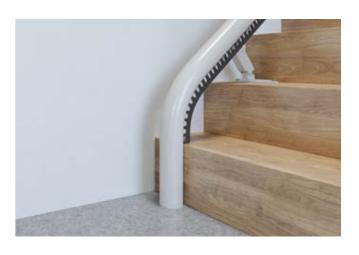

#### **Horizontal Overrun**

Where you have extra space at the bottom of the stairs, the horizontal overrun allows Flow X to be parked away from the bottom step.

#### **Parking Curve**

A parking curve allows Flow X to be parked neatly out of the way of the stairs.