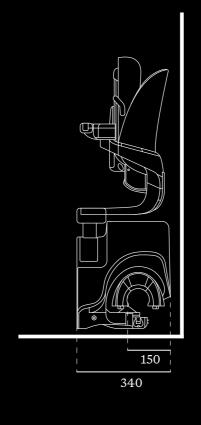

# SPECIFICATION

| Speed             | Max 0.15 m/s                                                    |
|-------------------|-----------------------------------------------------------------|
| Drive Type        | Rack and pinion                                                 |
| Motor Wattage     | 350 W                                                           |
| Weight Capacity   | 125 kg (275 lbs)                                                |
| Automatic Stop    | Yes                                                             |
| Staircase Incline | Up to 72°                                                       |
| Operation         | Armrest detection and foldable joystick control as standard     |
| Batteries         | 2 × 12V batteries, total 24V                                    |
| Certification     | Machinery Directive 2006/42/EC<br>EN 81-40                      |
| Model Code        | RP00-CU                                                         |
| Automatic Stop    | Yes                                                             |
| Footrest          | Available in 2 sizes<br>Adjustable to 5 positions               |
| Seat Height       | Adjustable to 4 positions<br>515 - 585mm (floor to top of seat) |