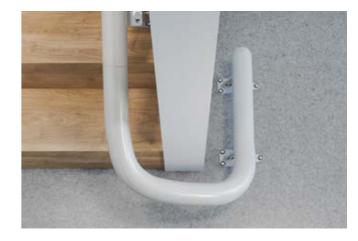

Internal or external rail on the narrowest and steepest stairs.

Even in cases where the staircase is narrow and steep, the Flow X can be installed closer to the step and on either side of the staircase. Your stairlift will be less obtrusive, and your staircase remains accessible for other family members in your home.

# OPTIONS 12 IT 9 S ALL ABOUT YOU

When you choose the Flow X stairlift, you ensure the best fit for your home. With a single discreet rail, Flow X can be tailor-made to fit any staircase.