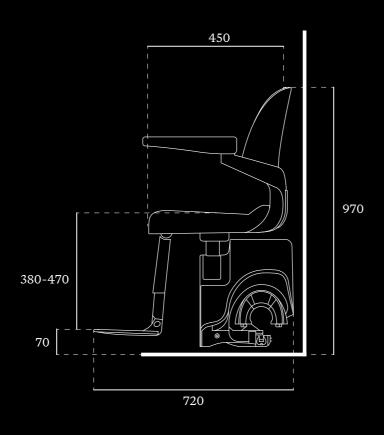

# SPECIFICATION

| Speed             | Max 0.15 m/s                                                    |
|-------------------|-----------------------------------------------------------------|
| Drive Type        | Rack and pinion                                                 |
| Motor Wattage     | 350 W                                                           |
| Weight Capacity   | 125 kg (275 lbs)                                                |
| Automatic Stop    | Yes                                                             |
| Staircase Incline | Up to 72°                                                       |
| Operation         | Armrest detection and foldable joystick control as standard     |
| Batteries         | 2 × 12V batteries, total 24V                                    |
| Certification     | Machinery Directive 2006/42/EC<br>EN 81-40                      |
| Model Code        | RP00-CU                                                         |
| Automatic Stop    | Yes                                                             |
| Footrest          | Available in 2 sizes<br>Adjustable to 5 positions               |
| Seat Height       | Adjustable to 4 positions<br>515 - 585mm (floor to top of seat) |