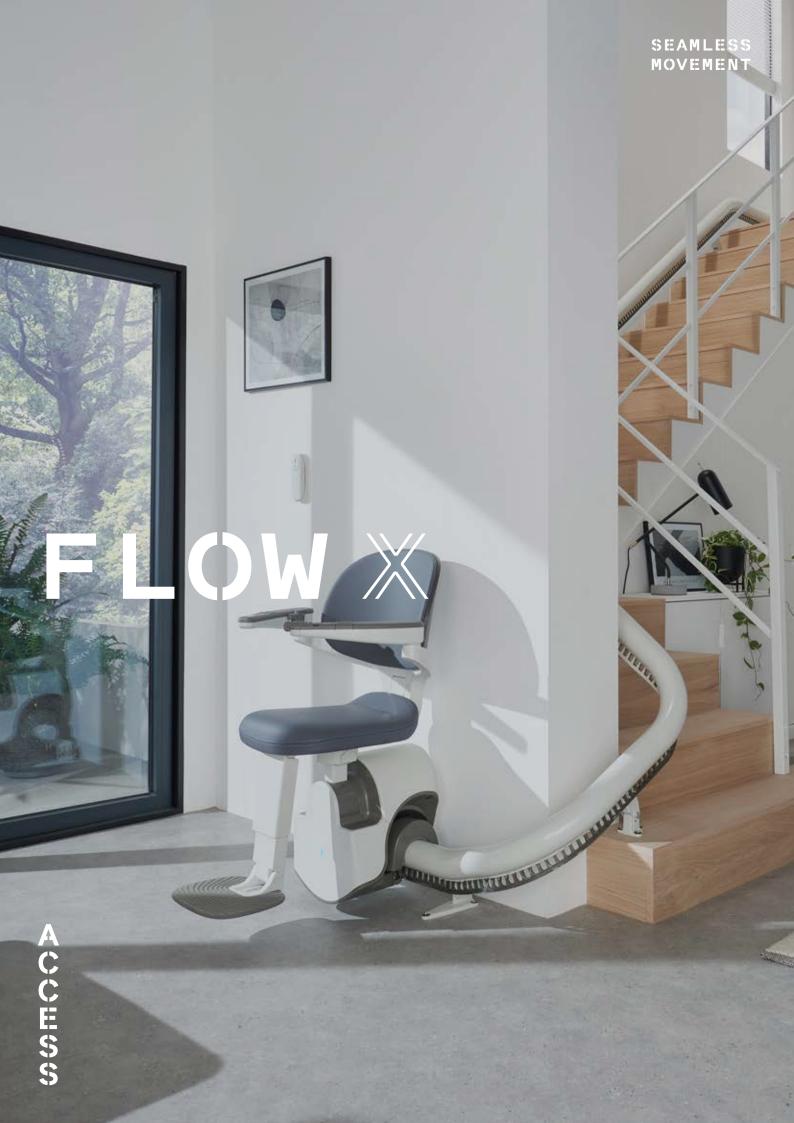

Designed for seamless movement, the Flow X provides outstanding levels of comfort, confidence and craftsmanship.

Our most space-conscious stairlift, Flow X is designed to blend into your home effortlessly. Flow X is fitted onto your staircase and not your wall, allowing it to be installed quickly and efficiently, with minimum disruption to your home.

A COMBINATION OF INNOVATION AND FUNCTIONALITY, FLOW X IS OUR MOST COMPLETE SINGLE RAIL CURVED STAIRLIFT

## CRAFTSMANSHIP

Flow X is our most complete curved stairlift. It has been designed to blend innovation with an inspiring contemporary design by Pearson Lloyd.

When you choose the craftsmanship of Flow X, you ensure a superior fit for you and your home. You receive a sleek, contemporary lift with options tailored to you, with all mechanical elements elegantly kept out of sight. You benefit from our most compact lift, with our most generous, comfortable seating design. Enjoy a smooth and safe ride, as our ASL technology keeps Flow X perfectly level while it rotates during travel, ideal for staircases as narrow as 610mm.

Flow X is manufactured using the very latest technology and can be installed on any type of staircase. Our Advanced Swivel and Levelling technology (ASL) allows it to be fitted on staircases as narrow as 610mm. This feature, unique to Flow X, enables your stairlift to rotate while in motion, making it one of the most versatile stairlifts in the world.