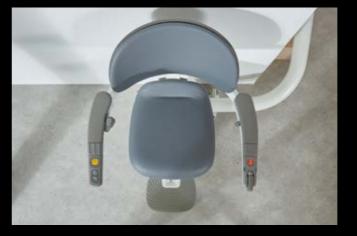

Designed for effortless living, Flow X is available with complete automatic folding at the push of a button. This unique feature allows Flow X to do the work so that you can sit comfortably and enjoy its benefits from start to finish.

# CALL DEVICE

Stay connected with friends and family with up to three different telephone numbers contactable directly from your stairlift.

15

Using a stairlift has never been easier with Flow X's complete automatic unfolding, at the push of a button. A unique feature only available with Flow X.

Choose between a fully automatic folding seat, automatic folding footrest or our innovative manual-folding version. The seamless movement of the manual folding is supported by an integrated gas spring that is discreetly hidden within the seat.