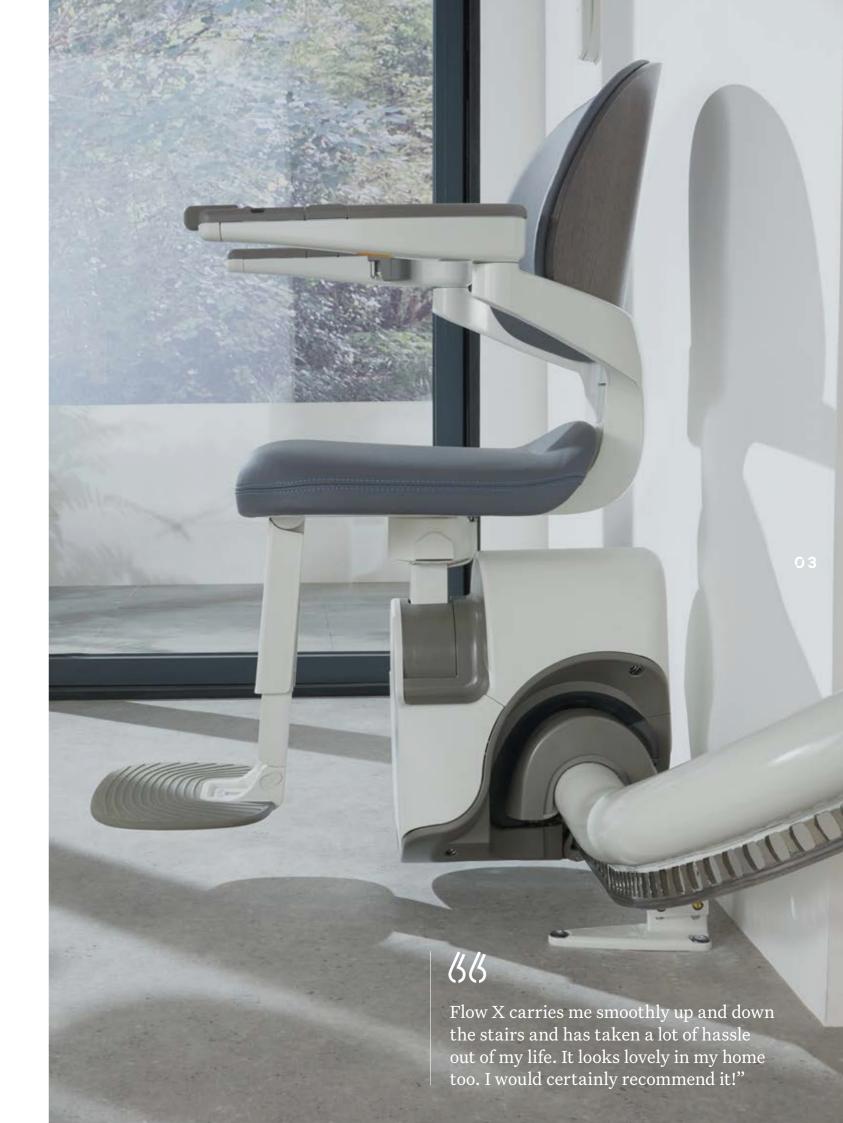

#### COMFORT

The Flow X redefines premium comfort. It offers ergonomic and innovative features, all detailed with you in mind. The backrest and padded seat are specifically designed with a gentle recline which, combined with its heightadjustable seat and footrest, promote a natural, comfortable seating position, tailored to you.

#### CONFIDENCE

The Flow X stairlift is designed and tested to the highest standards (Machinery Directive 2006/42/EC and EN 81-40), to give full confidence as you move around your home.

Flow X's innovative armrests provide several key benefits. They have an ergonomically-tapered form, designed to give you extra support both when standing and sitting. And thanks to the unique open-access armrest position, transferring to a stairlift has never been easier. Lastly, the smart detection device in the armrests prevents movement when the armrests are not in the correct position, providing full peace of mind.

During travel, Flow X's one-handed operation seatbelt and wraparound armrests keep you secure throughout. And rest easy as the colour-coded indicator lights put you in control, so you always know that your lift is working correctly.

23

66

The Flow X stairlift is a gamechanger. It's one of the most reliable and smartest products I've had the pleasure of working with."

ABOUT

ACCESS

Access BDD is a division of TK Elevator.
We give people around the world the ability to move comfortably around