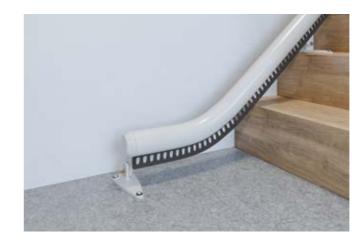

# Standard Drop Nose

The standard drop nose is the perfect solution if there is an obstruction, such as a door near to the bottom of the stairs. The drop nose requires just 175mm of space from the bottom step.

#### Vertical 'Short-Start' Drop Nose

Where space is even tighter at the bottom, the 'short-start' drop nose can be installed, needing only 100mm of space from the bottom step.