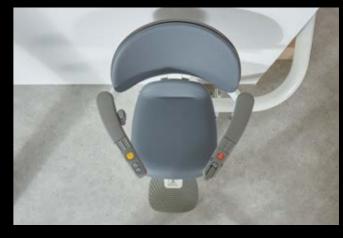

## CRAFTSMANSHIP

Flow X is our most complete curved stairlift. It has been designed to blend innovation with an inspiring contemporary design by Pearson Lloyd.

When you choose the craftsmanship of Flow X, you ensure a superior fit for you and your home. You receive a sleek, contemporary lift with options tailored to you, with all mechanical elements elegantly kept out of sight. You benefit from our most compact lift, with our most generous, comfortable seating design. Enjoy a smooth and safe ride, as our ASL technology keeps Flow X perfectly level while it rotates during travel, ideal for staircases as narrow as 610mm.

Flow X is manufactured using the very latest technology and can be installed on any type of staircase. Our Advanced Swivel and Levelling technology (ASL) allows it to be fitted on staircases as narrow as 610mm. This feature, unique to Flow X, enables your stairlift to rotate while in motion, making it one of the most versatile stairlifts in the world.