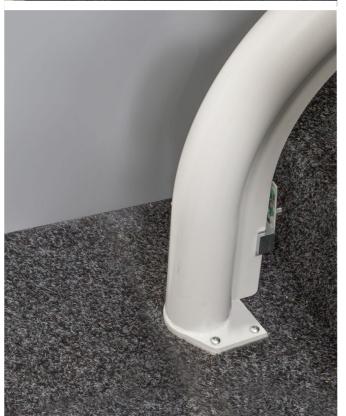

### **ULTIMATE STAIRLIFT**

Many claim to be the best but only we are confident enough to name it as such.

Unique to the market: The Ultimate 'First Step Smart Start'. It's a simple, tidy, and reliable solution to avoid an intrusive rail or a costly hinge at the foot of the stairs.

#### Starting options

Standard Start
The rail starts on the landing before the stairs.

First Step Start
Removes the need for the rail to intrude onto the landing.