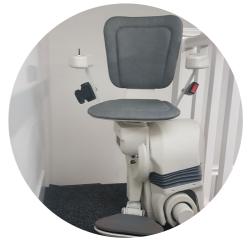

### **ULTIMATE FEATURES**

The ergonomic seat by Platinum is one of the most advanced stairlift chairs available. Designed with the user in mind the seat comes with a wealth of built-in features.

120kg weight capacity with 160kg Heavy duty option

### **ULTIMATE CHAIR**

Choice is the important factor in this chair design. Adjustable arms and backrest allow the chair to fit you perfectly, maximising comfort. With a heavy duty option, the Ultimate will accommodate needs that other stairlifts cannot.