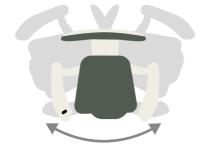

### STEP 4

At the top of the stairs, use the sidemounted swivel lever to turn the chair or wait for the powered swivel to turn itself, and safely step off.

Once finished, fold up the arms and the seat, which will fold up the footrest.