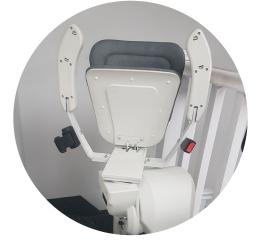

Throughout the development of the Ultimate, choice was a large aspect of the stairlift experience. Having adjustable arms, backrest and footrest with inter changeable arm controls creates an Ultimate experience that suits your wants and needs.

### **ULTIMATE CHAIR**

Choice is the important factor in this chair design. Adjustable arms and backrest allow the chair to fit you perfectly, maximising comfort. With a heavy duty option, the Ultimate will accommodate needs that other stairlifts cannot.