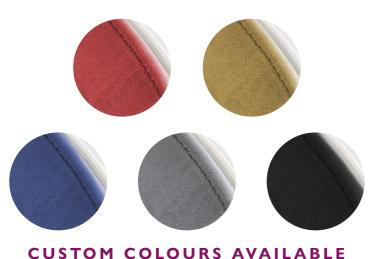

ns



Standard Finish
The rail can continue on the landing.



Flush Finish
The rail can finish when the steps do.



#### Start and Finish options

Wrap Short, 90° or 180°

The wrap option can be used at both the top and bottom of the journey. Allowing the stairlift to wrap fully around the bannister, at a  $90^{\circ}$  turn to follow the wall or a tight turn.



### **ULTIMATE CHAIR**

Choice is the important factor in this chair design. Adjustable arms and backrest allow the chair to fit you perfectly, maximising comfort. With a heavy duty option, the Ultimate will accommodate needs that other stairlifts cannot.

Enhancing the experience further; we have taken reassurance to the next level with a digital display for real time diagnostics on your stairlift.

### **UPHOLSTERY COLOURS**











### **Upward Travel**

Another industry first for The Ultimate is the upward facing travel. Allowing the user to face up the stairs while travelling. Not available with the first step start.





### **ULTIMATE MEASUREMENTS**







14



#### **Obam Lift Services Ltd**

Tillbridge Lane Sturton-by-Stow Lincoln LN1 2BP

Tel: 01427 787532 www.obam.co.uk

"The best seat in the house"

Independently tested and certified to comply with BS EN 81-40:2008 and Euro Pat App 3 478 618

Platinum Stairlifts Crosshills, Keighley West Yorkshire BD20 7BW