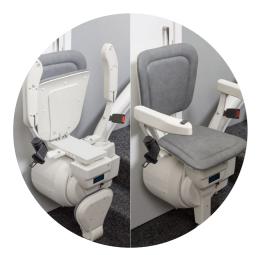

Upward facing travel

75° incline

Two way power swivel available

Choice of controls

Interchangable controls

Digital display

Enhancing the experience further; we have taken reassurance to the next level with a digital display for real time diagnostics on your stairlift.