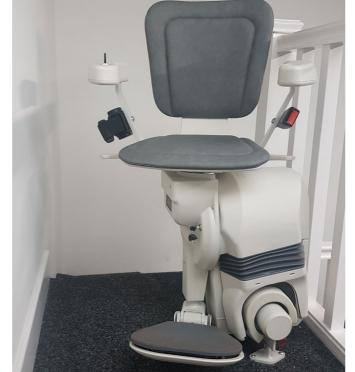

### STEP 4

At the top of the stairs, use the sidemounted swivel lever to turn the chair or wait for the powered swivel to turn itself, and safely step off.

Once finished, fold up the arms and the seat, which will fold up the footrest.

Upward facing travel

75° incline

Two way power swivel available

Choice of controls

Interchangable controls

Digital display