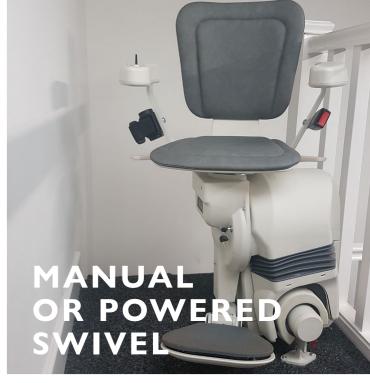

### STEP 4

At the top of the stairs, use the sidemounted swivel lever to turn the chair or wait for the powered swivel to turn itself, and safely step off.

Once finished, fold up the arms and the seat, which will fold up the footrest.

Upward facing travel

75° incline

Two way power swivel available

Choice of controls

Interchangable controls

Digital display