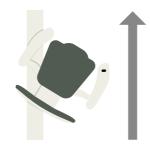

### **Upward Travel**

Another industry first for The Ultimate is the upward facing travel. Allowing the user to face up the stairs while travelling. Not available with the first step start.