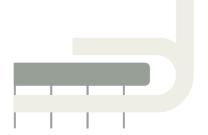

### **ULTIMATE STAIRLIFT**

Many claim to be the best but only we are confident enough to name it as such.

Unique to the market: The Ultimate 'First Step Smart Start'. It's a simple, tidy, and reliable solution to avoid an intrusive rail or a costly hinge at the foot of the stairs.

#### Starting options

Standard Start
The rail starts on the landing before the stairs.

First Step Start
Removes the need for the rail to intrude onto the landing.