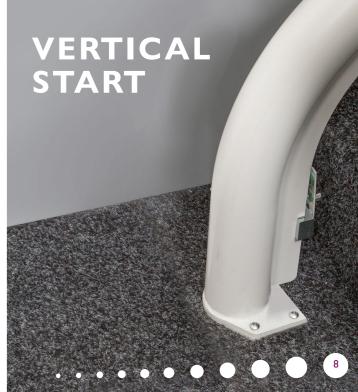

### **ULTIMATE STAIRLIFT**

Many claim to be the best but only we are confident enough to name it as such.

Unique to the market: The Ultimate 'First Step Smart Start'. It's a simple, tidy, and reliable solution to avoid an intrusive rail or a costly hinge at the foot of the stairs.

#### Starting options

Standard Start
The rail starts on the landing before the stairs.

First Step Start
Removes the need for the rail to intrude onto the landing.