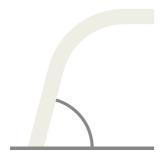

A rail angle up to 75° and multiple bend radii (210mm to 500mm) allow the Ultimate rail to be designed to fit perfectly to the stairs.

The diameter of the tube is 80mm.
Actual Size