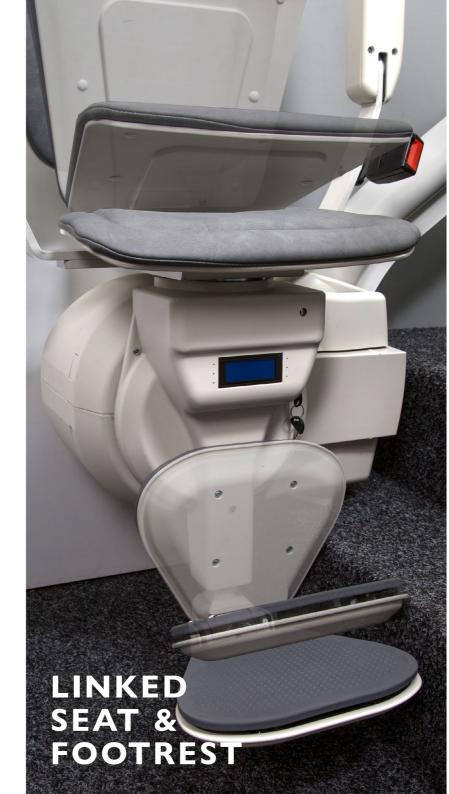

### STEP 1

Lower the arms and the seat pad, which is linked to the footplate. Ensure the safety belt is fastened.

Press the rocker or push the joystick depending on your chosen control in the direction you want to go.

### **ULTIMATE FEATURES**

The ergonomic seat by Platinum is one of the most advanced stairlift chairs available. Designed with the user in mind the seat comes with a wealth of built-in features.

120kg weight capacity with 160kg Heavy duty option

Upward facing travel

75° incline

Two way power swivel available

Choice of controls

Interchangable controls

Digital display

Enhancing the experience further; we have taken reassurance to the next level with a digital display for real time diagnostics on your stairlift.