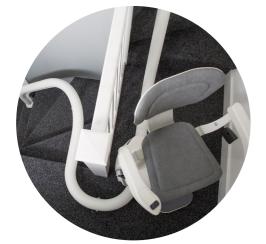

### **ULTIMATE FEATURES**

The ergonomic seat by Platinum is one of the most advanced stairlift chairs available. Designed with the user in mind the seat comes with a wealth of built-in features.

120kg weight capacity with 160kg Heavy duty option

### **ULTIMATE CHAIR**

Choice is the important factor in this chair design. Adjustable arms and backrest allow the chair to fit you perfectly, maximising comfort. With a heavy duty option, the Ultimate will accommodate needs that other stairlifts cannot.