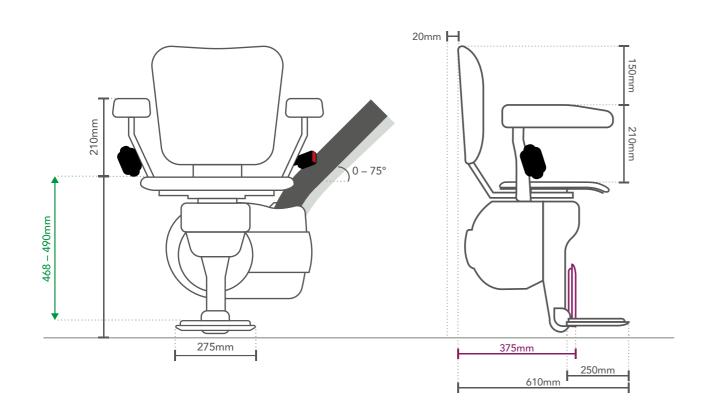

ourney. Allowing the stairlift to wrap fully around the bannister, at a  $90^{\circ}$  turn to follow the wall or a tight turn.



### **ULTIMATE CHAIR**

Choice is the important factor in this chair design. Adjustable arms and backrest allow the chair to fit you perfectly, maximising comfort. With a heavy duty option, the Ultimate will accommodate needs that other stairlifts cannot.

Enhancing the experience further; we have taken reassurance to the next level with a digital display for real time diagnostics on your stairlift.

### **UPHOLSTERY COLOURS**











### **Upward Travel**

Another industry first for The Ultimate is the upward facing travel. Allowing the user to face up the stairs while travelling. Not available with the first step start.





### **ULTIMATE MEASUREMENTS**







14



#### **Obam Lift Services Ltd**

Tillbridge Lane Sturton-by-Stow Lincoln LN1 2BP

Tel: 01427 787532 www.obam.co.uk

"The best seat in the house"

Independently tested and certified to comply with BS EN 81-40:2008 and Euro Pat App 3 478 618

Platinum Stairlifts Crosshills, Keighley West Yorkshire BD20 7BW