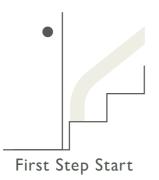

#### Starting options

Standard Start
The rail starts on the landing before the stairs.

First Step Start
Removes the need for the rail to intrude onto the landing.