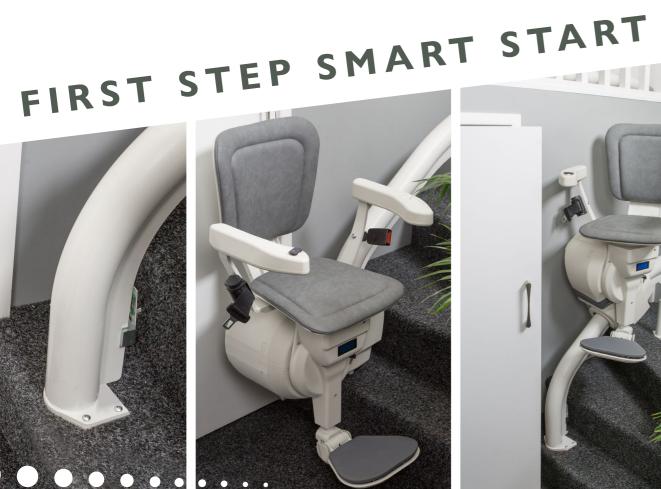

### STEP 4

At the top of the stairs, use the sidemounted swivel lever to turn the chair or wait for the powered swivel to turn itself, and safely step off.

Once finished, fold up the arms and the seat, which will fold up the footrest.

Upward facing travel

75° incline

Two way power swivel available

Choice of controls

Interchangable controls

Digital display