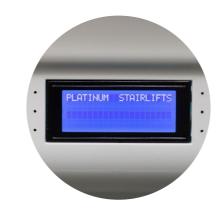

Enhancing the experience further; we have taken reassurance to the next level with a digital display for real time diagnostics on your stairlift.