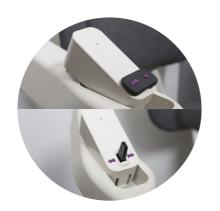

Upward facing travel

75° incline

Two way power swivel available

Choice of controls

Interchangable controls

Digital display