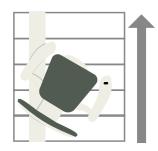

### **Upward Travel**

Another industry first for The Ultimate is the upward facing travel. Allowing the user to face up the stairs while travelling. Not available with the first step start.