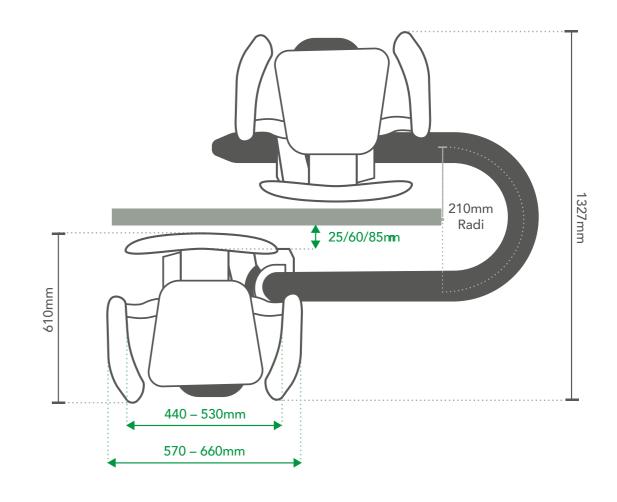

rney. Allowing the stairlift to wrap fully around the bannister, at a  $90^{\circ}$  turn to follow the wall or a tight turn.



### **ULTIMATE CHAIR**

Choice is the important factor in this chair design. Adjustable arms and backrest allow the chair to fit you perfectly, maximising comfort. With a heavy duty option, the Ultimate will accommodate needs that other stairlifts cannot.

Enhancing the experience further; we have taken reassurance to the next level with a digital display for real time diagnostics on your stairlift.

### **UPHOLSTERY COLOURS**











### **Upward Travel**

Another industry first for The Ultimate is the upward facing travel. Allowing the user to face up the stairs while travelling. Not available with the first step start.





### **ULTIMATE MEASUREMENTS**







14



#### **Obam Lift Services Ltd**

Tillbridge Lane Sturton-by-Stow Lincoln LN1 2BP

Tel: 01427 787532 www.obam.co.uk

"The best seat in the house"

Independently tested and certified to comply with BS EN 81-40:2008 and Euro Pat App 3 478 618

Platinum Stairlifts Crosshills, Keighley West Yorkshire BD20 7BW