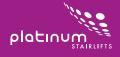

# HORIZON

Reduce<br/>a whole<br/>a whole<br/>staircase<br/>down to<br/>tive simple<br/>steps

Lower the arms and the seat pad, put the footplate down and your Horizon stairlift is ready to use. The digital diagnostic screen will display `Platinum' meaning you are ready to go.

Your Horizon chair will be fully adjusted to your size and shape at installation, so all you need to do is strap yourself in, sit back, relax and enjoy the ride!

To operate your Platinum Horizon stairlift, simply use the ergonomic joystick in the arm and lightly press in the direction you wish to travel.