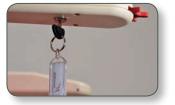

Rail Angle 25° - 55°

Digital Carriage Display Easy to read, real-time diagnostics.

Lap Safety Belt Additional safety when lift is in operation.

Manual Footrest with Safety Edge Brings chair to a stop if staircase is obstructed.