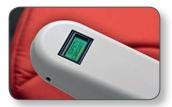

Joystick Total control at your fingertips.

Security Lock Prevent unauthorised use of the lift.

Slimline Standard Seat Simple, compact, comfortable.

Lever Linked Swivel Turns the user at the top of the stairs.

Rail Angle 25° - 55°

Digital Carriage Display Easy to read, real-time diagnostics.

Lap Safety Belt Additional safety when lift is in operation.

Manual Footrest with Safety Edge Brings chair to a stop if staircase is obstructed.

Ergonomic Joystick Total control at your fingertips.

Security Lock Prevent unauthorised use of the lift.

ERGO Seat Pad Short or tall, ERGO fits all.

Lever Linked Swivel Turns the user at the top of the stairs. Powered option also available.

25° - 62°

Weight Limit 140kg (22st)

Digital Arm Display Easy to read, real-time diagnostics.

Retractable Safety Belt Additional safety when lift is in operation.

Dual Lever Footrest with Safety Edges Brings chair to a stop if staircase is obstructed.