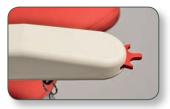

Joystick Total control at your fingertips.

Security Lock Prevent unauthorised use of the lift.

Slimline Standard Seat Simple, compact, comfortable.

Lever Linked Swivel Turns the user at the top of the stairs.

Rail Angle 25° - 55°

Digital Carriage Display Easy to read, real-time diagnostics.

Lap Safety Belt Additional safety when lift is in operation.

Manual Footrest with Safety Edge Brings chair to a stop if staircase is obstructed.