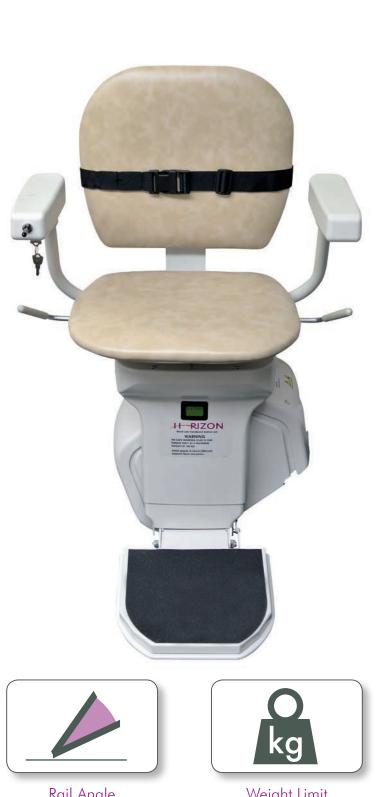

## HORIZONSTANDARD

- Fixed seat, back, height & arm positions
- Maximum user weight limit 120kg (19st)
- Rail angles 25° to 55°
- Standard joystick control
- Digital diagnostic display in carriage
- Infra-red remote controls
- Manual seat swivel
- Manual footrest raise
- Lap seat belt
- Optional powered hinge rail
- Optional Platinum Horizon outdoor kit

## HORIZONSTANDARD

The Horizon Standard seat delivers all the essential comfort and safety features you need, in a neat, slimline package. With a compact profile which sits close to the wall, the Horizon Standard seat comes in neutral colours to blend seamlessly into your home.

Joystick Total control at your fingertips.

Security Lock Prevent unauthorised use of the lift.

Slimline Standard Seat Simple, compact, comfortable.

Lever Linked Swivel Turns the user at the top of the stairs.

Rail Angle 25° - 55°

Digital Carriage Display Easy to read, real-time diagnostics.

Lap Safety Belt Additional safety when lift is in operation.

Manual Footrest with Safety Edge Brings chair to a stop if staircase is obstructed.