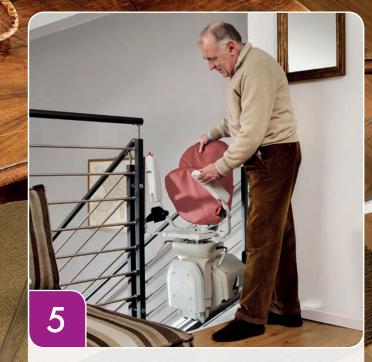

# HORIZON

Reduce<br/>a whole<br/>a whole<br/>staircase<br/>down to<br/>tive simple<br/>steps

Lower the arms and the seat pad, put the footplate down and your Horizon stairlift is ready to use. The digital diagnostic screen will display `Platinum' meaning you are ready to go.

At the top of the stairs, use the side-mounted swivel lever (or optional powered swivel), to turn the chair and safely step out onto the landing.

When not in use, your Horizon stairlift can be folded and parked on the stairs, leaving clear access for other family members.