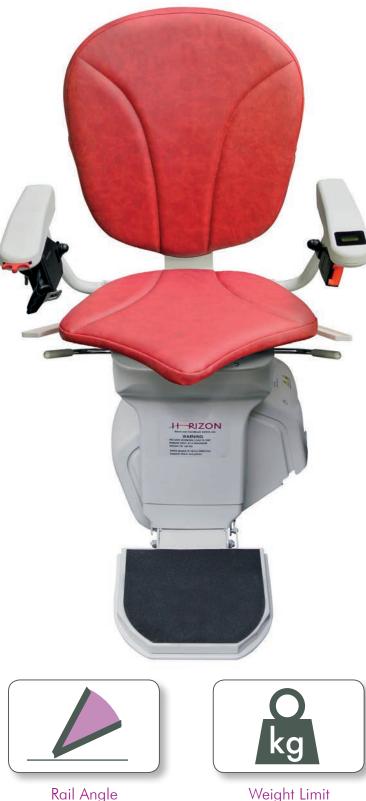

## HORIZONSTANDARD

- Fixed seat, back, height & arm positions
- Maximum user weight limit 120kg (19st)
- Rail angles 25° to 55°
- Standard joystick control
- Digital diagnostic display in carriage
- Infra-red remote controls
- Manual seat swivel
- Manual footrest raise
- Lap seat belt
- Optional powered hinge rail
- Optional Platinum Horizon outdoor kit

### HORIZONPLUS

- Adjustable seat pad, back, height & arms
- Suitable for users up to 140kg (22st)
- Rail angles 25° to 62°
- Ergonomically shaped joystick control
- Digital diagnostic display in arm
- Infra-red remote controls
- Manual seat swivel
- Dual lever linked footrest raiser
- Retractable reel seat belt
- Adjustable sideways footrest
- Choice of upholstery colours
- Optional powered seat swivel
- Optional powered hinge rail
- Optional Platinum Horizon outdoor kit

Rail Angle 25° - 55°

Digital Carriage Display Easy to read, real-time diagnostics.

Lap Safety Belt Additional safety when lift is in operation.

Manual Footrest with Safety Edge Brings chair to a stop if staircase is obstructed.

25° - 62°

Weight Limit 140kg (22st)

Digital Arm Display Easy to read, real-time diagnostics.

Retractable Safety Belt Additional safety when lift is in operation.

Dual Lever Footrest with Safety Edges Brings chair to a stop if staircase is obstructed.