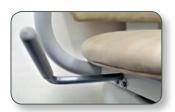

Joystick Total control at your fingertips.

Security Lock Prevent unauthorised use of the lift.

Slimline Standard Seat Simple, compact, comfortable.

Lever Linked Swivel Turns the user at the top of the stairs.

Rail Angle 25° - 55°

Digital Carriage Display Easy to read, real-time diagnostics.

Lap Safety Belt Additional safety when lift is in operation.

Manual Footrest with Safety Edge Brings chair to a stop if staircase is obstructed.