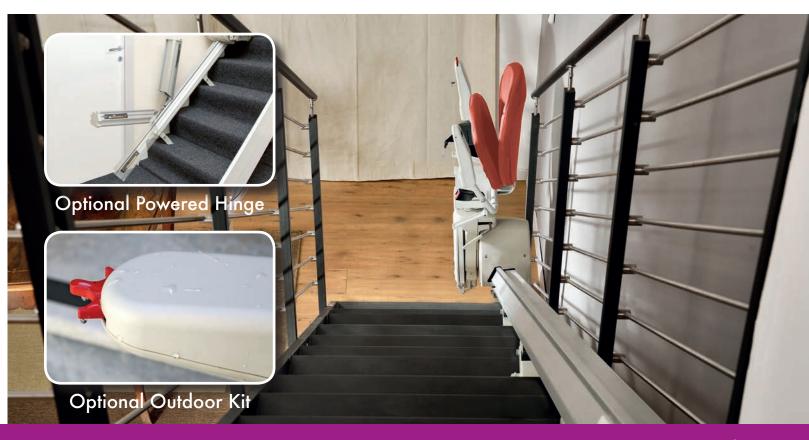

## HORIZONSTANDARD

- Fixed seat, back, height & arm positions
- Maximum user weight limit 120kg (19st)
- Rail angles 25° to 55°
- Standard joystick control
- Digital diagnostic display in carriage
- Infra-red remote controls
- Manual seat swivel
- Manual footrest raise
- Lap seat belt
- Optional powered hinge rail
- Optional Platinum Horizon outdoor kit

### HORIZONPLUS

- Adjustable seat pad, back, height & arms
- Suitable for users up to 140kg (22st)
- Rail angles 25° to 62°
- Ergonomically shaped joystick control
- Digital diagnostic display in arm
- Infra-red remote controls
- Manual seat swivel
- Dual lever linked footrest raiser
- Retractable reel seat belt
- Adjustable sideways footrest
- Choice of upholstery colours
- Optional powered seat swivel
- Optional powered hinge rail
- Optional Platinum Horizon outdoor kit

Both Horizon outdoor models are IP55 rated.