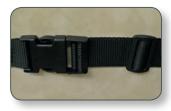

Rail Angle 25° - 55°

Digital Carriage Display Easy to read, real-time diagnostics.

Lap Safety Belt Additional safety when lift is in operation.

Manual Footrest with Safety Edge Brings chair to a stop if staircase is obstructed.

25° - 62°

Weight Limit 140kg (22st)

Digital Arm Display Easy to read, real-time diagnostics.

Retractable Safety Belt Additional safety when lift is in operation.

Dual Lever Footrest with Safety Edges Brings chair to a stop if staircase is obstructed.