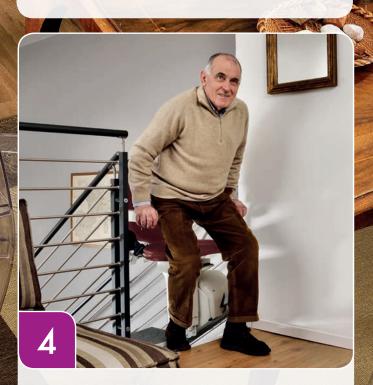

# HORIZON

Reduce<br/>a whole<br/>a whole<br/>staircase<br/>down to<br/>tive simple<br/>steps

Lower the arms and the seat pad, put the footplate down and your Horizon stairlift is ready to use. The digital diagnostic screen will display `Platinum' meaning you are ready to go.

At the top of the stairs, use the side-mounted swivel lever (or optional powered swivel), to turn the chair and safely step out onto the landing.

When not in use, your Horizon stairlift can be folded and parked on the stairs, leaving clear access for other family members.