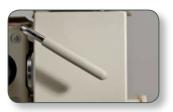

Joystick Total control at your fingertips.

Security Lock Prevent unauthorised use of the lift.

Slimline Standard Seat Simple, compact, comfortable.

Lever Linked Swivel Turns the user at the top of the stairs.

Ergonomic Joystick Total control at your fingertips.

Security Lock Prevent unauthorised use of the lift.

ERGO Seat Pad Short or tall, ERGO fits all.

Lever Linked Swivel Turns the user at the top of the stairs. Powered option also available.