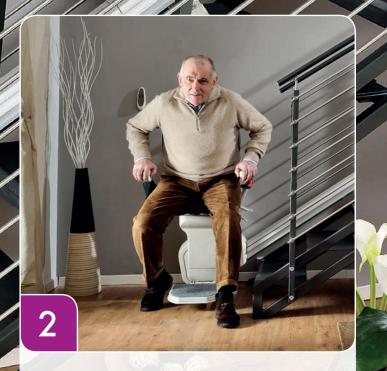

Your Horizon chair will be fully adjusted to your size and shape at installation, so all you need to do is strap yourself in, sit back, relax and enjoy the ride!

To operate your Platinum Horizon stairlift, simply use the ergonomic joystick in the arm and lightly press in the direction you wish to travel.

At the top of the stairs, use the side-mounted swivel lever (or optional powered swivel), to turn the chair and safely step out onto the landing.

When not in use, your Horizon stairlift can be folded and parked on the stairs, leaving clear access for other family members.