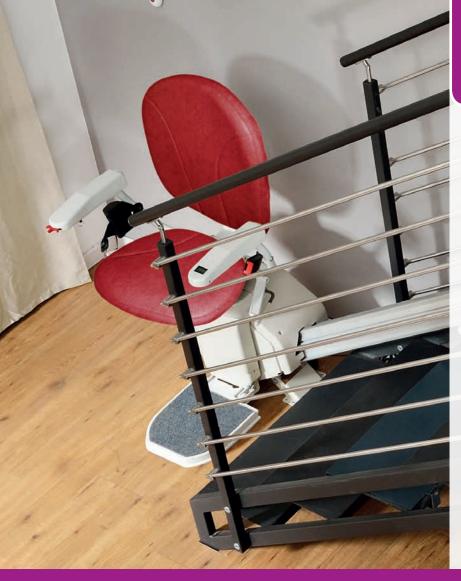

# HORIZON

Reduce<br/>a whole<br/>a whole<br/>staircase<br/>down to<br/>tive simple<br/>steps

Lower the arms and the seat pad, put the footplate down and your Horizon stairlift is ready to use. The digital diagnostic screen will display `Platinum' meaning you are ready to go.

Your Horizon chair will be fully adjusted to your size and shape at installation, so all you need to do is strap yourself in, sit back, relax and enjoy the ride!

To operate your Platinum Horizon stairlift, simply use the ergonomic joystick in the arm and lightly press in the direction you wish to travel.

At the top of the stairs, use the side-mounted swivel lever (or optional powered swivel), to turn the chair and safely step out onto the landing.

When not in use, your Horizon stairlift can be folded and parked on the stairs, leaving clear access for other family members.