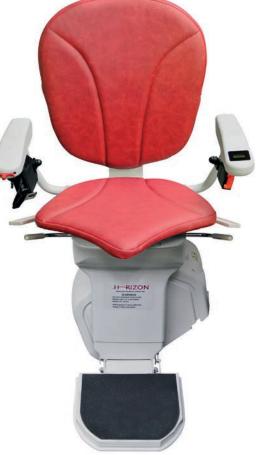

### HORIZONPLUS

- Adjustable seat pad, back, height & arms
- Suitable for users up to 140kg (22st)
- Rail angles 25° to 62°
- Ergonomically shaped joystick control
- Digital diagnostic display in arm
- Infra-red remote controls
- Manual seat swivel
- Dual lever linked footrest raiser
- Retractable reel seat belt
- Adjustable sideways footrest
- Choice of upholstery colours
- Optional powered seat swivel
- Optional powered hinge rail
- Optional Platinum Horizon outdoor kit

## HORIZONPLUS with ERGO Seat

The Horizon Plus ERGO seat is one of the most advanced stairlift chairs available. The ERGO comes with fully adjustable arms, seat pad and back to suit any user and comes with a wealth of built-in features. Upholstery is available in a range of colours - ask your dealer for details.

Ergonomic Joystick Total control at your fingertips.

Security Lock Prevent unauthorised use of the lift.

ERGO Seat Pad Short or tall, ERGO fits all.

Lever Linked Swivel Turns the user at the top of the stairs. Powered option also available.

25° - 62°

Weight Limit 140kg (22st)

Digital Arm Display Easy to read, real-time diagnostics.

Retractable Safety Belt Additional safety when lift is in operation.

Dual Lever Footrest with Safety Edges Brings chair to a stop if staircase is obstructed.