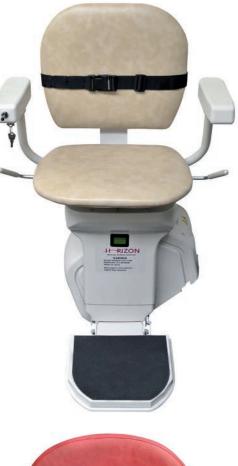

## HORIZONSTANDARD

- Fixed seat, back, height & arm positions
- Maximum user weight limit 120kg (19st)
- Rail angles 25° to 55°
- Standard joystick control
- Digital diagnostic display in carriage
- Infra-red remote controls
- Manual seat swivel
- Manual footrest raise
- Lap seat belt
- Optional powered hinge rail
- Optional Platinum Horizon outdoor kit

## HORIZONSTANDARD

The Horizon Standard seat delivers all the essential comfort and safety features you need, in a neat, slimline package. With a compact profile which sits close to the wall, the Horizon Standard seat comes in neutral colours to blend seamlessly into your home.

Joystick Total control at your fingertips.

Security Lock Prevent unauthorised use of the lift.

Slimline Standard Seat Simple, compact, comfortable.

Lever Linked Swivel Turns the user at the top of the stairs.

Rail Angle 25° - 55°

Digital Carriage Display Easy to read, real-time diagnostics.

Lap Safety Belt Additional safety when lift is in operation.

Manual Footrest with Safety Edge Brings chair to a stop if staircase is obstructed.