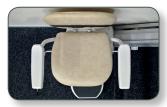

Joystick Total control at your fingertips.

Security Lock Prevent unauthorised use of the lift.

Slimline Standard Seat Simple, compact, comfortable.

Lever Linked Swivel Turns the user at the top of the stairs.

Rail Angle 25° - 55°

Digital Carriage Display Easy to read, real-time diagnostics.

Lap Safety Belt Additional safety when lift is in operation.

Manual Footrest with Safety Edge Brings chair to a stop if staircase is obstructed.