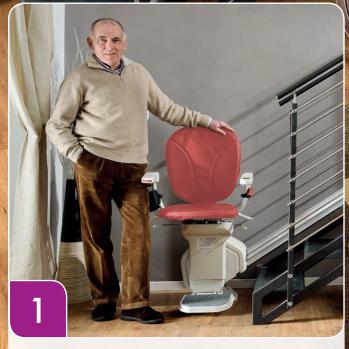

## Straight & simple

The Platinum Horizon straight stairlift is designed for ease-of-use and fast, hassle-free installation.

A Horizon stairlift makes difficult stairs accessible again and grants you the freedom of your house once more.

The compact design and floor-mounted straight rail ensure the Horizon takes up as little space as possible and does not impact upon your home's decor.

With two different models to choose from, the Platinum Horizon is suitable for all, no matter your shape or size.

For straight staircases, there is no better option than the Platinum Horizon. Ask your local stairlift dealer for a demonstration today.