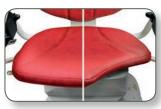

## HORIZONPLUS with ERGO Seat

The Horizon Plus ERGO seat is one of the most advanced stairlift chairs available. The ERGO comes with fully adjustable arms, seat pad and back to suit any user and comes with a wealth of built-in features. Upholstery is available in a range of colours - ask your dealer for details.

#### Adjustable Seat Back

Allows for horizontal adjustment of the seat back. Combined with the multi-position seat pad, the ERGO offers multiple configuration options.