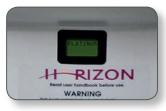

# HORIZON

Reduce<br/>a whole<br/>a whole<br/>staircase<br/>down to<br/>tive simple<br/>steps

Lower the arms and the seat pad, put the footplate down and your Horizon stairlift is ready to use. The digital diagnostic screen will display `Platinum' meaning you are ready to go.

Rail Angle 25° - 55°

Digital Carriage Display Easy to read, real-time diagnostics.

Lap Safety Belt Additional safety when lift is in operation.

Manual Footrest with Safety Edge Brings chair to a stop if staircase is obstructed.