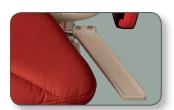

Ergonomic Joystick Total control at your fingertips.

Security Lock Prevent unauthorised use of the lift.

ERGO Seat Pad Short or tall, ERGO fits all.

Lever Linked Swivel Turns the user at the top of the stairs. Powered option also available.

25° - 62°

Weight Limit 140kg (22st)

Digital Arm Display Easy to read, real-time diagnostics.

Retractable Safety Belt Additional safety when lift is in operation.

Dual Lever Footrest with Safety Edges Brings chair to a stop if staircase is obstructed.