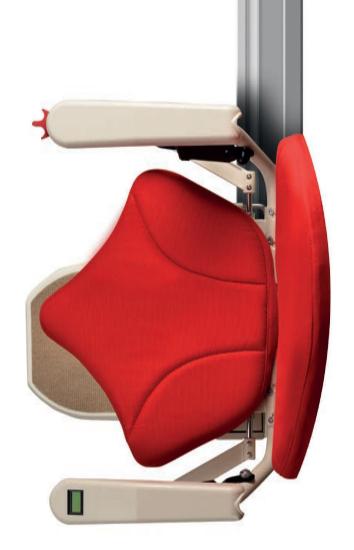

## HORIZONSTANDARD

The Horizon Standard seat delivers all the essential comfort and safety features you need, in a neat, slimline package. With a compact profile which sits close to the wall, the Horizon Standard seat comes in neutral colours to blend seamlessly into your home.

Joystick Total control at your fingertips.

Security Lock Prevent unauthorised use of the lift.

Slimline Standard Seat Simple, compact, comfortable.

Lever Linked Swivel Turns the user at the top of the stairs.

Rail Angle 25° - 55°

Digital Carriage Display Easy to read, real-time diagnostics.

Lap Safety Belt Additional safety when lift is in operation.

Manual Footrest with Safety Edge Brings chair to a stop if staircase is obstructed.