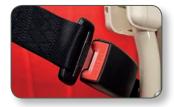

Rail Angle 25° - 55°

Digital Carriage Display Easy to read, real-time diagnostics.

Lap Safety Belt Additional safety when lift is in operation.

Manual Footrest with Safety Edge Brings chair to a stop if staircase is obstructed.

25° - 62°

Weight Limit 140kg (22st)

Digital Arm Display Easy to read, real-time diagnostics.

Retractable Safety Belt Additional safety when lift is in operation.

Dual Lever Footrest with Safety Edges Brings chair to a stop if staircase is obstructed.