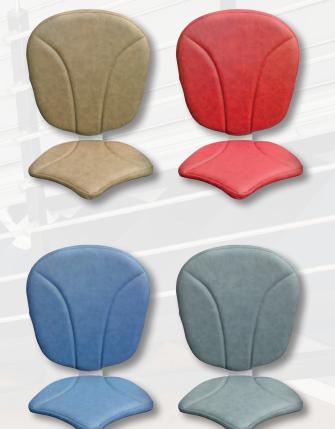

## HORIZONPLUS with ERGO Seat

The Horizon Plus ERGO seat is one of the most advanced stairlift chairs available. The ERGO comes with fully adjustable arms, seat pad and back to suit any user and comes with a wealth of built-in features. Upholstery is available in a range of colours - ask your dealer for details.

#### HORIZON PLUS ERGO Colour Options

Obam Lift Services Ltd Tillbridge Lane Sturton-by-Stow Lincoln LN1 2BP Tel: 01427 787532 www.obam.co.uk

"The best seat in the house"

UK Horizon 03/2017 © 2017 Platinum Stairlifts Limited