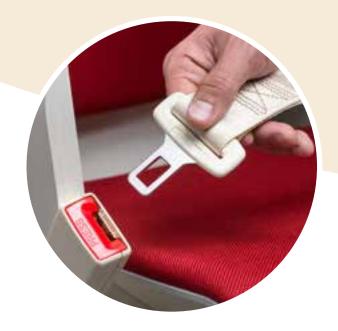

## Intuitive and easy to use

Safe

The safety belt is easy to use and can be operated with one hand.

**Smart** 

The stairlift keeps functioning in case of power failure.

Intelligent

Your Otolift will stop when detecting an obstacle.
Automatic, soft and safe.