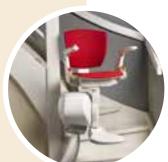

# Otolift Air The thinnest single rail in the world

Using the Otolift Air you choose an exclusive, prestigious rail system. This stairlift is quite discrete thanks to the unusually small dimensions and tight fit.

## Otolift Air Rail cross-section

This makes it particularly clear: the predecessor (Otolift One) and the new rail system of the Otolift Air next to each other.

Otolift One (predecessor)

Ø 8 cm in real size

Otolift Air Ø 6 CM in real size