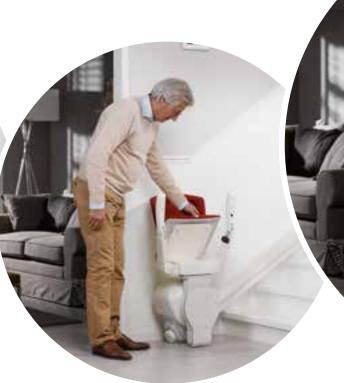

## Intuitive and easy to use

Your Otolift was designed for convenience. The use is very intuitive and will soon become second nature.

Step 1

You move the chair towards you using the wireless controller.

Step 2

You unfold the chair lightly and easily.

You sit down on the comfortable seat.

Step 4

Operate the control and the chair starts moving quietly.
and smoothly.

Step 5

The chair quietly continues its way upstairs and stops automatically.