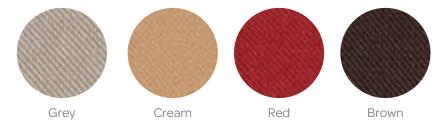

## Pick your upholstery and paint colour

The new Otolift Air does not only persuade by its exclusive design, but also because of the options available, that allow an element of personalisation to your lift. The Otolift is available with a seat in your favourite colour for a perfect match with your interior. Also in terms of materials there are various options. You choose and we make it happen.

#### Upholstery seat and backrest

#### **Fabric**