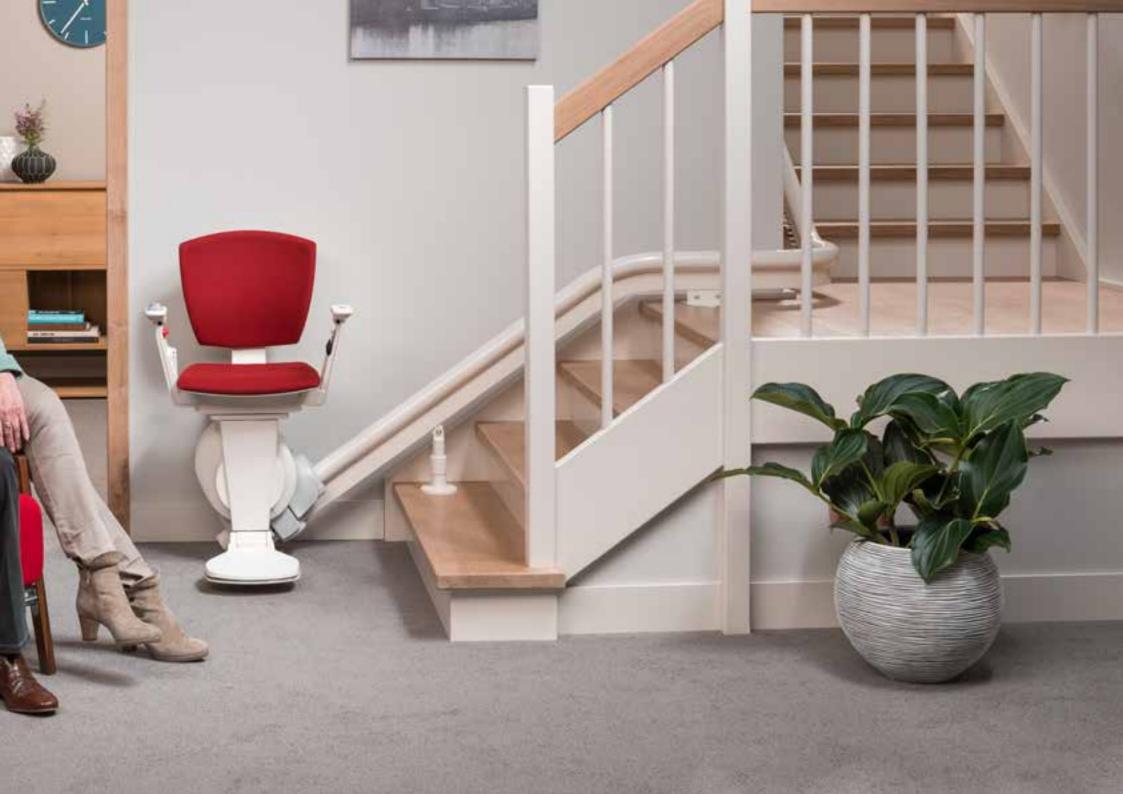

## Otolift Air Not just a name, but also a promise!

More than 160,000 customers have already learned that an Otolift stairlift is much more than a useful tool in everyday life. The Otolift models, the first of which was manufactured in 1968, help people to live their lives the way they are used to: autonomously and independently, with joy and pleasure.

## Otolift Air True innovation

After intensive research and extensive material tests, we have developed a rail that is prestigious: the thinnest single rail in the world is now exclusively available for the Otolift Air. The Otolift Air has become the customer's favourite, thanks to its modern design and advanced technology.

## Otolift Air New form of elegance

The Otolift Air; influenced by modern design, not imposing, but respecting the environment in an elegant and modest way.

Taking a closer look at the Otolift Air incites amazement: the unique single rail appears delicate, but can still offer the flexibility and durability offered by other stairlifts on the market. Elegance and technology are a perfect combination within this system. The thinnest single rail in the world is brought to you exclusively by Otolift.