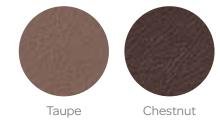

## Pick your upholstery and paint colour

The new Otolift Air does not only persuade by its exclusive design, but also because of the options available, that allow an element of personalisation to your lift. The Otolift is available with a seat in your favourite colour for a perfect match with your interior. Also in terms of materials there are various options. You choose and we make it happen.

#### Leather