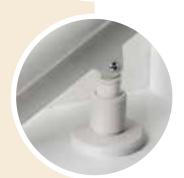

# Otolift Air The thinnest single rail in the world

Using the Otolift Air you choose an exclusive, prestigious rail system. This stairlift is quite discrete thanks to the unusually small dimensions and tight fit.

## Otolift Air Rail cross-section

This makes it particularly clear: the predecessor (Otolift One) and the new rail system of the Otolift Air next to each other.

Otolift One (predecessor)

Ø 8 cm in real size

Otolift Air Ø 6 CM in real size