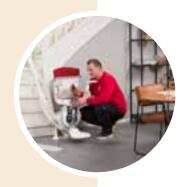

## Otolift Installation and service

The installation of your stairlift will be carried out by experienced technicians. Flawlessly, cleanly and quickly. After the installation you will receive a calm, clear and extensive explanation. The technician will not leave before every question has been answered and you master the stairlift!

- Screwed to the stairs
- Neatly finished within three hours
- Calm, clear and extensive explanation
- Installed entirely by experienced technicians

### Finished within three hours

An important part of our lifts design was to have the installation carried out as smoothly as possible. Over 160,000 customers will agree that we succeeded in this: Within three hours on average, your inconspicuous Otolift is installed in your stairway.

### Extensive explanation

After the installation you will receive calm, clear and extensive explanation. The technicians will not leave until you master the entire equipment!

#### Screwed to the stairs

Your Otolift will be screwed to the stairs. As such, it is not necessary to drill into your walls or panels. If you would prefer to have the stairlift mounted to the wall due to the staircase material. No problem. We can offer this too.