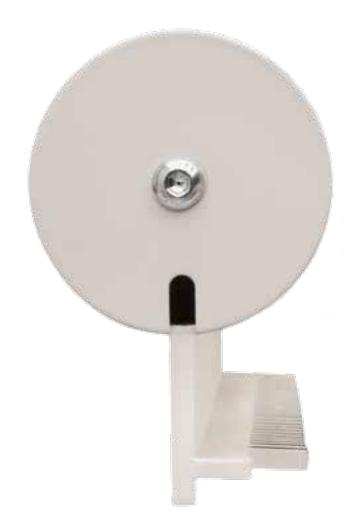

## Otolift Air Rail cross-section

This makes it particularly clear: the predecessor (Otolift One) and the new rail system of the Otolift Air next to each other.

Otolift One (predecessor)

Ø 8 cm in real size

Otolift Air Ø 6 CM in real size