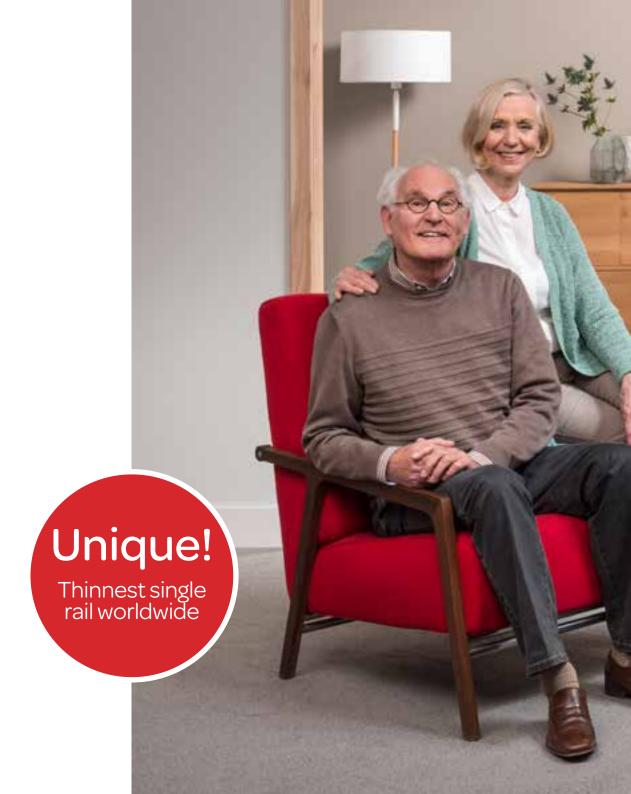

# Otolift Air The thinnest single rail in the world

Using the Otolift Air you choose an exclusive, prestigious rail system. This stairlift is quite discrete thanks to the unusually small dimensions and tight fit.

## Otolift Air Rail cross-section

This makes it particularly clear: the predecessor (Otolift One) and the new rail system of the Otolift Air next to each other.

Otolift One (predecessor)

Ø 8 cm in real size

Otolift Air Ø 6 CM in real size