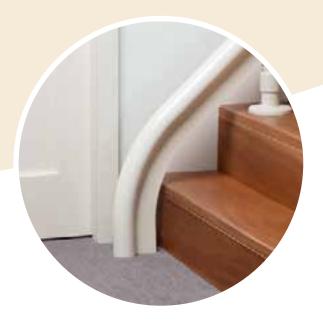

## Otolift Air True innovation

After intensive research and extensive material tests, we have developed a rail that is prestigious: the thinnest single rail in the world is now exclusively available for the Otolift Air. The Otolift Air has become the customer's favourite, thanks to its modern design and advanced technology.

The ground-breaking technology ensures you to experience the proven comfort and certified safety. Furthermore, you can enjoy the amazingly subdued elegance. A single slim rail that is guided low alongside the stairs: everything fits harmoniously into your home environment.

# Otolift Air The thinnest single rail in the world

Using the Otolift Air you choose an exclusive, prestigious rail system. This stairlift is quite discrete thanks to the unusually small dimensions and tight fit.