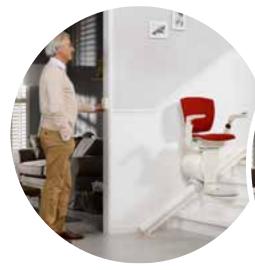

## Otolift Air Flexible convenience

The Otolift Air lends itself perfectly for installation along the steep, narrow side of your stairs.

Possibly, allowing your hand rail to stay in place and leaving the wide side free to walk up the stairs. The thin Otolift rail, is unobtrusive, therefore making little impact to the space on your staircase.

Steep, narrow or spiral staircases, the Otolift Air easily conforms to the most challenging stairs and follows all curves in an inconspicuous way. In addition, the rail takes up little space, making it possible to still walk up the stairs properly. This way, it is safeguarded that family members or guests can use the stairs safely at all times.