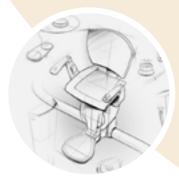

# Otolift Air The thinnest single rail in the world

Using the Otolift Air you choose an exclusive, prestigious rail system. This stairlift is quite discrete thanks to the unusually small dimensions and tight fit.

## Otolift Air Rail cross-section

This makes it particularly clear: the predecessor (Otolift One) and the new rail system of the Otolift Air next to each other.

Otolift One (predecessor)

Ø 8 cm in real size

Otolift Air Ø 6 CM in real size