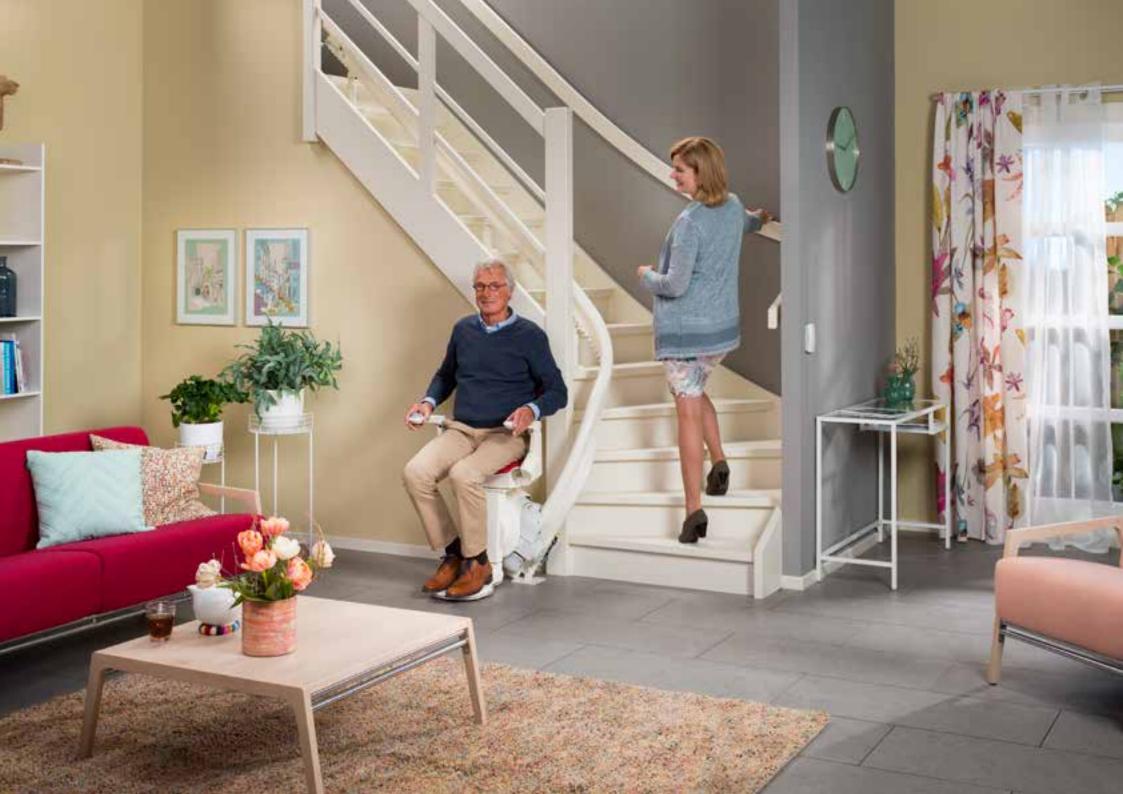

## Otolift Air Flexible convenience

The Otolift Air lends itself perfectly for installation along the steep, narrow side of your stairs.

Possibly, allowing your hand rail to stay in place and leaving the wide side free to walk up the stairs. The thin Otolift rail, is unobtrusive, therefore making little impact to the space on your staircase.

Steep, narrow or spiral staircases, the Otolift Air easily conforms to the most challenging stairs and follows all curves in an inconspicuous way. In addition, the rail takes up little space, making it possible to still walk up the stairs properly. This way, it is safeguarded that family members or guests can use the stairs safely at all times.