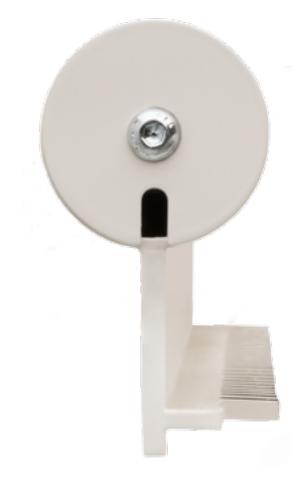

## Otolift Air Rail cross-section

This makes it particularly clear: the predecessor (Otolift One) and the new rail system of the Otolift Air next to each other.

Otolift One (predecessor)

Ø 8 cm in real size

Otolift Air Ø 6 CM in real size