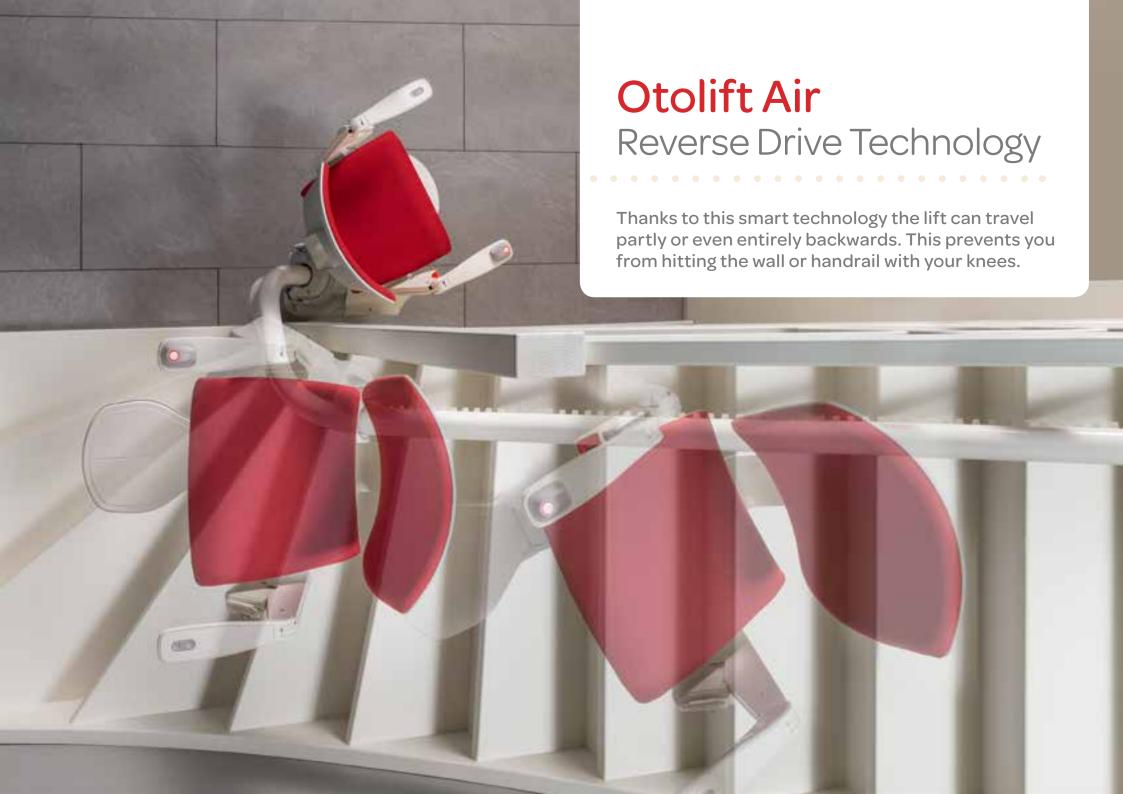

### Reverse Drive Technology

Travelling backwards is also an option, providing more seating comfort. Also this prevents you from hitting walls or hand rails with your knees. (Optional)