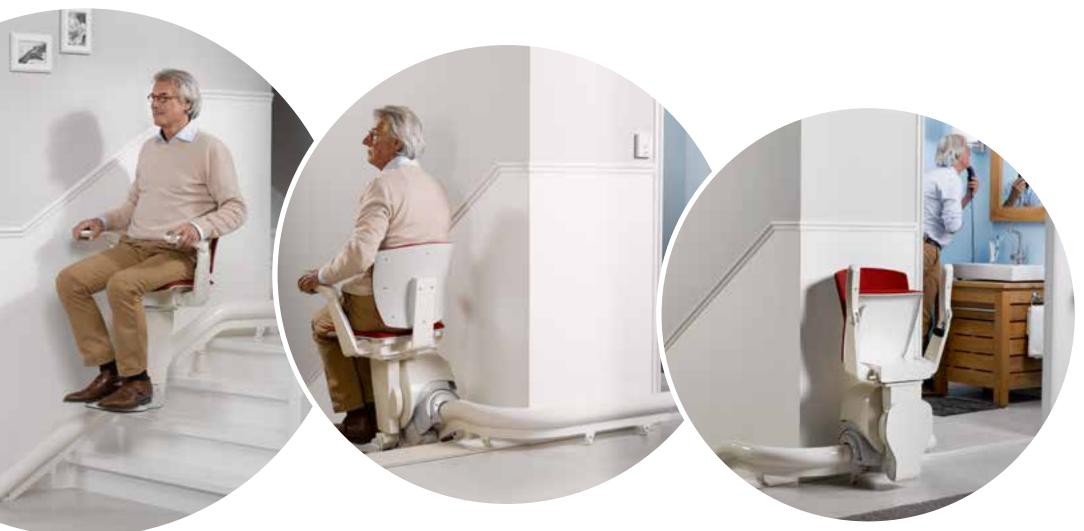

## Intuitive and easy to use

Your Otolift was designed for convenience. The use is very intuitive and will soon become second nature.

Step 1

You move the chair towards you using the wireless controller.

Step 2

You unfold the chair lightly and easily.

You sit down on the comfortable seat.

Step 4

Operate the control and the chair starts moving quietly.
and smoothly.

Step 5

The chair quietly continues its way upstairs and stops automatically.

Step 6

The seat turns automatically (depending on model) after which you step off safely.