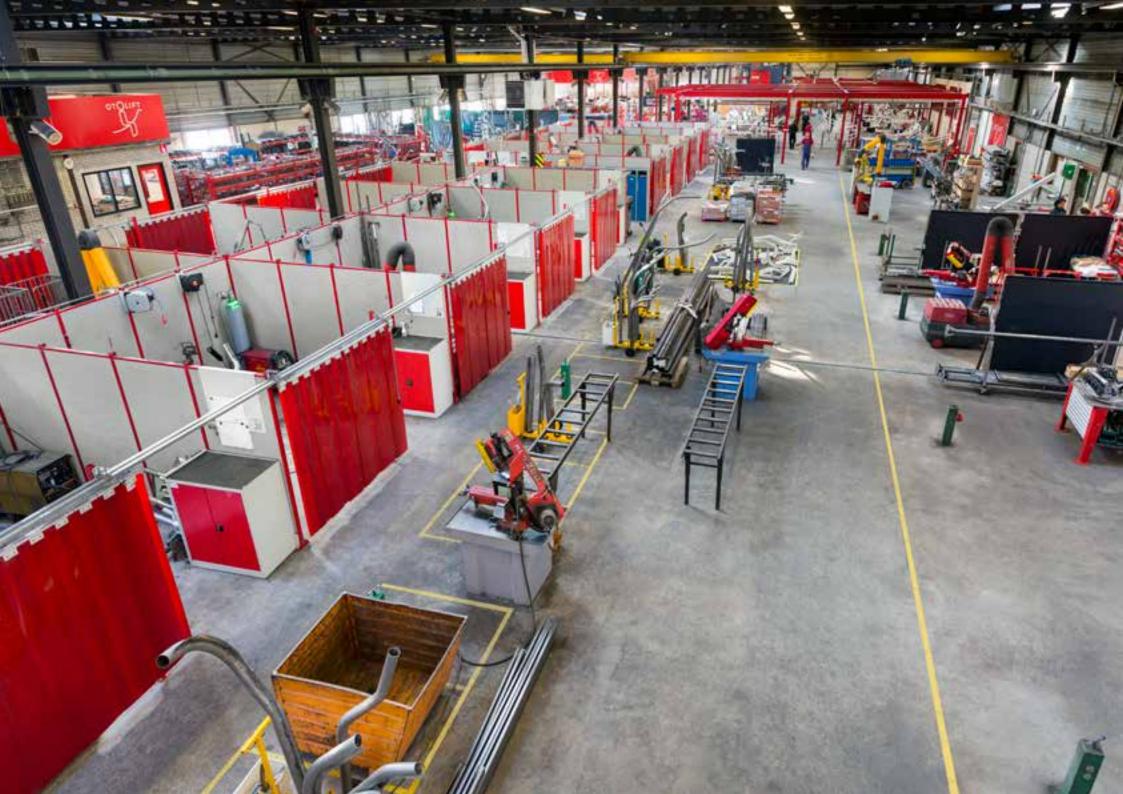

### 15,000 m2 factory

Over the years, Otolift have grown enormously and now have over 15,000m² of our own factory space.

#### 100% own production

The Otolift Air, seat and rail are produced entirely by us. From bending tubes to cutting and processing parts of the chair. Everything is done in-house.