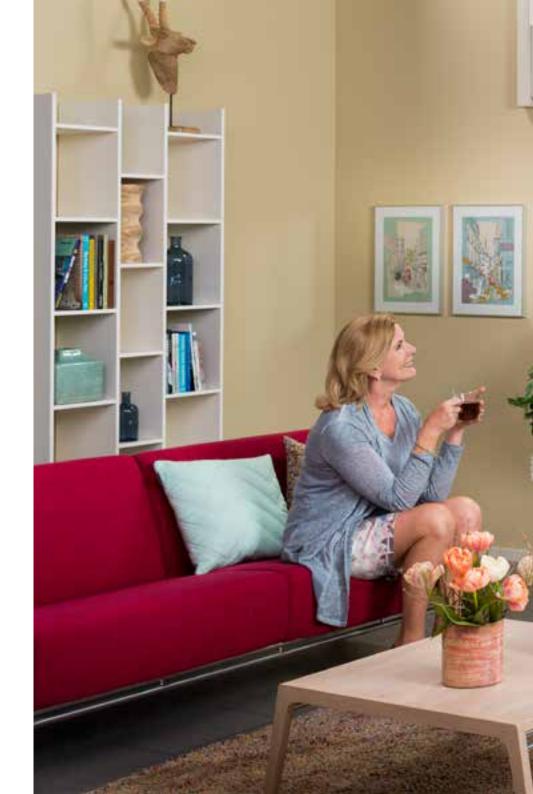

## Intuitive and easy to use

Your Otolift was designed for convenience. The use is very intuitive and will soon become second nature.

Step 1

You move the chair towards you using the wireless controller.

Step 2

You unfold the chair lightly and easily.

You sit down on the comfortable seat.

Step 4

Operate the control and the chair starts moving quietly.
and smoothly.

Step 5

The chair quietly continues its way upstairs and stops automatically.

Step 6

The seat turns automatically (depending on model) after which you step off safely.