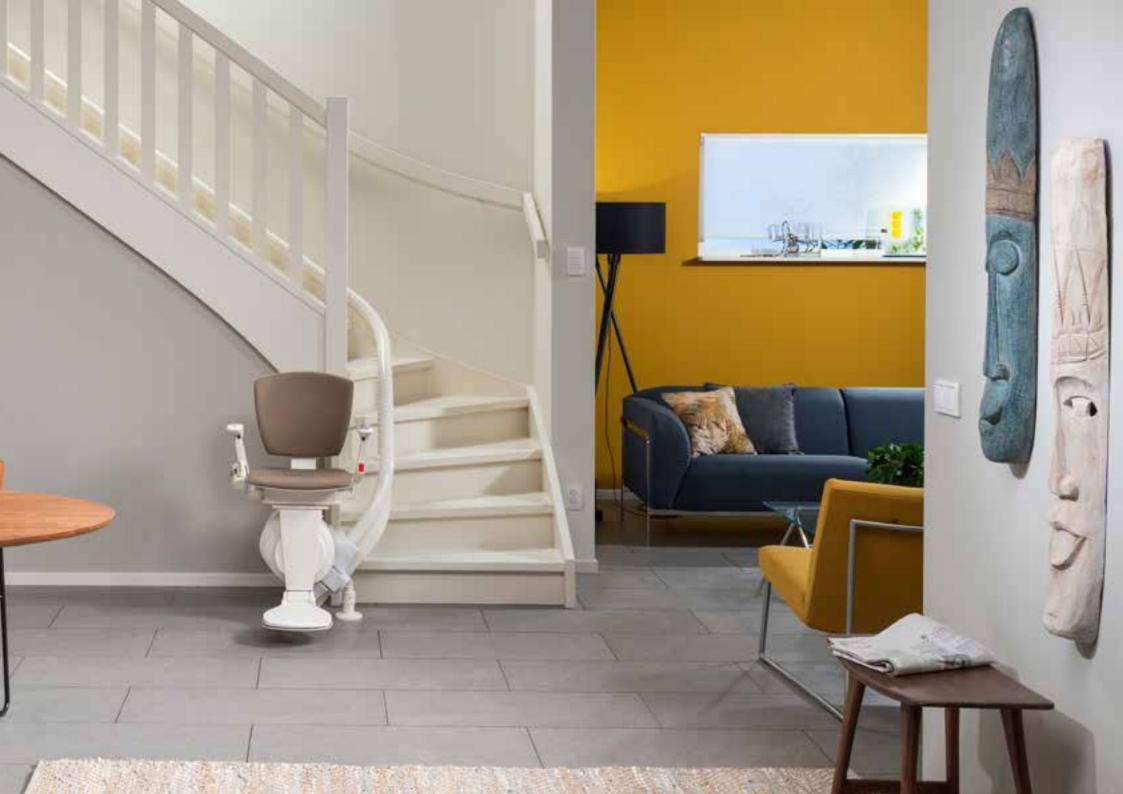

## Otolift Air True innovation

After intensive research and extensive material tests, we have developed a rail that is prestigious: the thinnest single rail in the world is now exclusively available for the Otolift Air. The Otolift Air has become the customer's favourite, thanks to its modern design and advanced technology.

The ground-breaking technology ensures you to experience the proven comfort and certified safety. Furthermore, you can enjoy the amazingly subdued elegance. A single slim rail that is guided low alongside the stairs: everything fits harmoniously into your home environment.

## Otolift Air Flexible convenience

The Otolift Air lends itself perfectly for installation along the steep, narrow side of your stairs.

Possibly, allowing your hand rail to stay in place and leaving the wide side free to walk up the stairs. The thin Otolift rail, is unobtrusive, therefore making little impact to the space on your staircase.

Steep, narrow or spiral staircases, the Otolift Air easily conforms to the most challenging stairs and follows all curves in an inconspicuous way. In addition, the rail takes up little space, making it possible to still walk up the stairs properly. This way, it is safeguarded that family members or guests can use the stairs safely at all times.

# Otolift Air The thinnest single rail in the world

Using the Otolift Air you choose an exclusive, prestigious rail system. This stairlift is quite discrete thanks to the unusually small dimensions and tight fit.