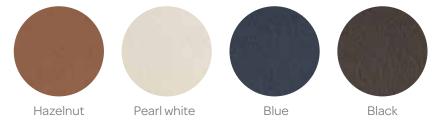

## Pick your upholstery and paint colour

The new Otolift Air does not only persuade by its exclusive design, but also because of the options available, that allow an element of personalisation to your lift. The Otolift is available with a seat in your favourite colour for a perfect match with your interior. Also in terms of materials there are various options. You choose and we make it happen.

#### Synthetic leather

#### Leather