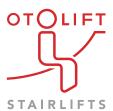

## Otolift Air True innovation

After intensive research and extensive material tests, we have developed a rail that is prestigious: the thinnest single rail in the world is now exclusively available for the Otolift Air. The Otolift Air has become the customer's favourite, thanks to its modern design and advanced technology.

The ground-breaking technology ensures you to experience the proven comfort and certified safety. Furthermore, you can enjoy the amazingly subdued elegance. A single slim rail that is guided low alongside the stairs: everything fits harmoniously into your home environment.

## Otolift Air New form of elegance

The Otolift Air; influenced by modern design, not imposing, but respecting the environment in an elegant and modest way.

Taking a closer look at the Otolift Air incites amazement: the unique single rail appears delicate, but can still offer the flexibility and durability offered by other stairlifts on the market. Elegance and technology are a perfect combination within this system. The thinnest single rail in the world is brought to you exclusively by Otolift.

## Otolift Air Flexible convenience

The Otolift Air lends itself perfectly for installation along the steep, narrow side of your stairs.

Possibly, allowing your hand rail to stay in place and leaving the wide side free to walk up the stairs. The thin Otolift rail, is unobtrusive, therefore making little impact to the space on your staircase.

Steep, narrow or spiral staircases, the Otolift Air easily conforms to the most challenging stairs and follows all curves in an inconspicuous way. In addition, the rail takes up little space, making it possible to still walk up the stairs properly. This way, it is safeguarded that family members or guests can use the stairs safely at all times.