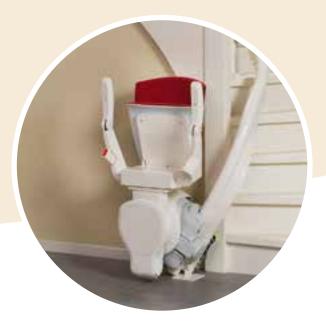

### Reverse Drive Technology

Travelling backwards is also an option, providing more seating comfort. Also this prevents you from hitting walls or hand rails with your knees. (Optional)

## Otolift Air The 7 advantages

- 1. Your hand rail could remain in place
- 2. Wide side of the stairs remains free
- 3. Thinnest single rail in the world
- 4. Super compact seat
- 5. Automated swivel seat
- 6. Automatically folding footrest
- 7. Fixed to the stairs