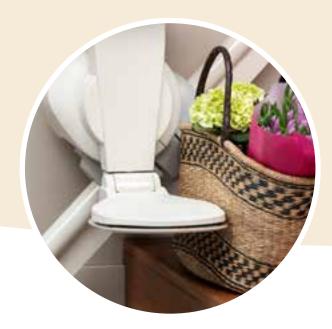

# Otolift Air The thinnest single rail in the world

Using the Otolift Air you choose an exclusive, prestigious rail system. This stairlift is quite discrete thanks to the unusually small dimensions and tight fit.

## Otolift Air Rail cross-section

This makes it particularly clear: the predecessor (Otolift One) and the new rail system of the Otolift Air next to each other.

Otolift One (predecessor)

Ø 8 cm in real size

Otolift Air Ø 6 CM in real size