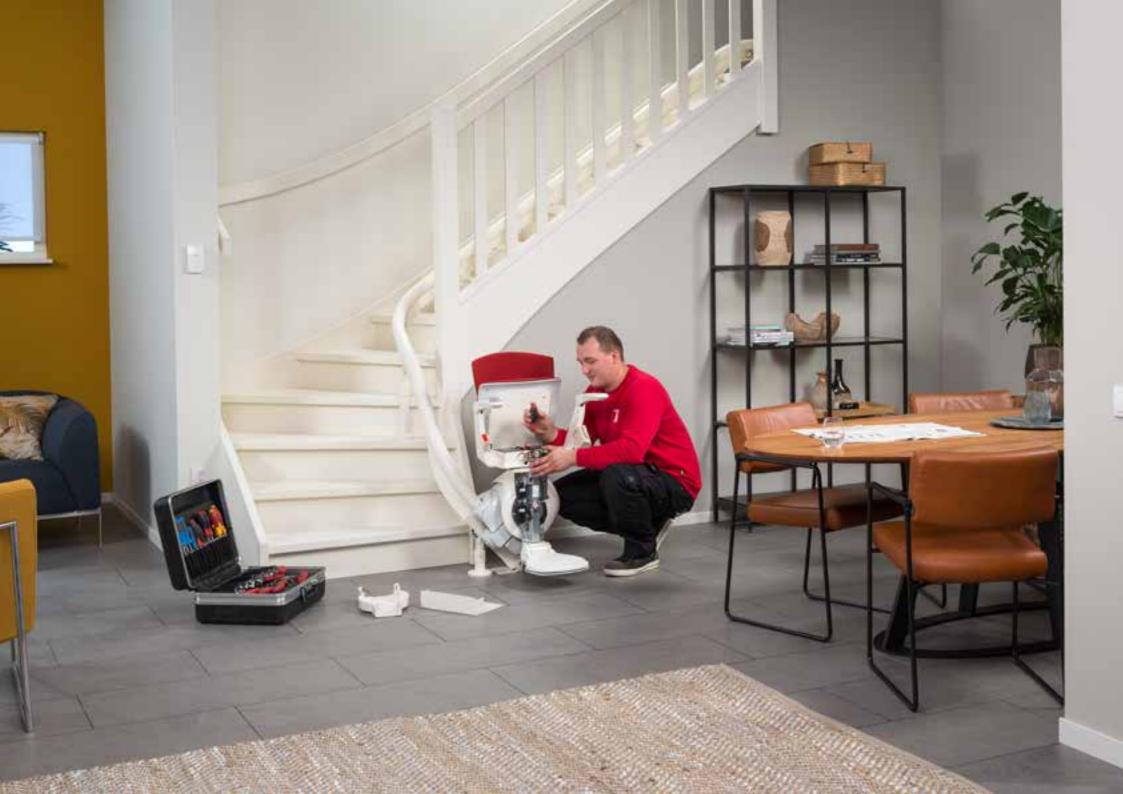

## Otolift Installation and service

The installation of your stairlift will be carried out by experienced technicians. Flawlessly, cleanly and quickly. After the installation you will receive a calm, clear and extensive explanation. The technician will not leave before every question has been answered and you master the stairlift!

- Screwed to the stairs
- Neatly finished within three hours
- Calm, clear and extensive explanation
- Installed entirely by experienced technicians

### Finished within three hours

An important part of our lifts design was to have the installation carried out as smoothly as possible. Over 160,000 customers will agree that we succeeded in this: Within three hours on average, your inconspicuous Otolift is installed in your stairway.

### Extensive explanation

After the installation you will receive calm, clear and extensive explanation. The technicians will not leave until you master the entire equipment!

#### Screwed to the stairs

Your Otolift will be screwed to the stairs. As such, it is not necessary to drill into your walls or panels. If you would prefer to have the stairlift mounted to the wall due to the staircase material. No problem. We can offer this too.