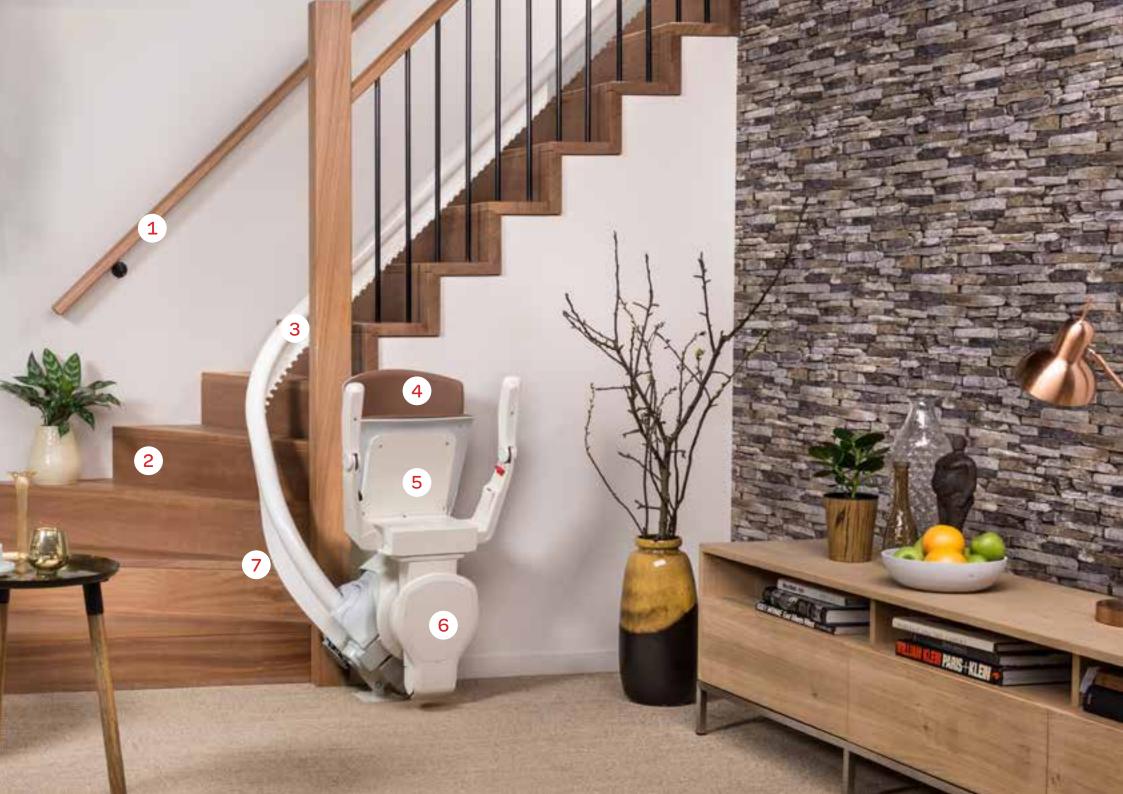

### Automatically folding footrest

Equipped with an automatically folding footrest as a standard. This way you do not need to bend down to fold the footrest.

#### Automated swivel seat

Equipped with an automated swivel seat, for a smooth ride and getting on and off safely.

(Optional)

### Reverse Drive Technology

Travelling backwards is also an option, providing more seating comfort. Also this prevents you from hitting walls or hand rails with your knees. (Optional)

## Otolift Air The 7 advantages

- 1. Your hand rail could remain in place
- 2. Wide side of the stairs remains free
- 3. Thinnest single rail in the world
- 4. Super compact seat
- 5. Automated swivel seat
- 6. Automatically folding footrest
- 7. Fixed to the stairs